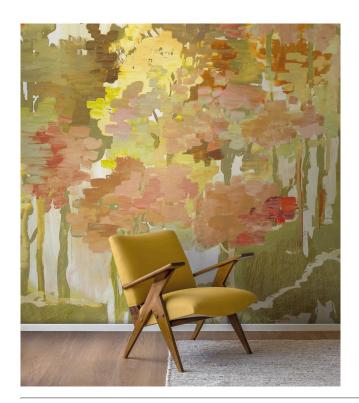

# Parco murals

Collection Milano

#### Story behind the collection

The Milano collection represents Northern Italian craftsmanship. From wallpaper with the authentic look of stucco, natural patina, and even leather, to original murals on canvas – each design leaves its own mark on your interior.

## **Technical specifications**

Reference <u>42921</u>

Composition Wallpaper on non-woven backing

Dimensions Panoramic of  $408 \text{ cm} (6 \times 68 \text{ cm}) \times 300 \text{ cm} =$ 

 $12.24 \text{ m}^2 (160.63 \text{ x} 118.11 \text{ = } 132 \text{ sq. ft.})$ 

## Colourways (3)

42921

42928

42935