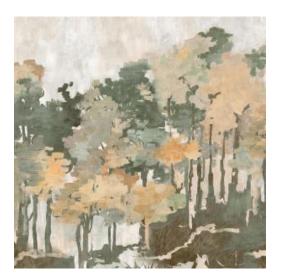

erior.

## **Technical specifications**

Reference <u>42921</u>

Composition Wallpaper on non-woven backing

Dimensions Panoramic of  $408 \text{ cm} (6 \times 68 \text{ cm}) \times 300 \text{ cm} =$ 

 $12.24 \text{ m}^2 (160.63 \text{ x} 118.11 \text{ = } 132 \text{ sq. ft.})$ 

Remark The pattern is repeatable, allowing several

panoramics to be joined together. Maximum flexibility: depending the required width, you can order one or more repeatable murals, or even one or more single panels. Please use the respective reference numbers. Custom made murals, delivery term approx. 4 weeks,

no returns possible.

Adhesive Arte Clearpro or a good quality dispersion

adhesive

How to paste Paste the wall
Light resistance Good lightfastness

How to remove Strippable

Maintenance Extra-washable





## Colourways (3)







42921

42928

42935

#### View



## $More\,info?\,\underline{Click\,here}$

Order samples, calculate quantities, view instructional videos, download technical information and more: www.arte-international.com