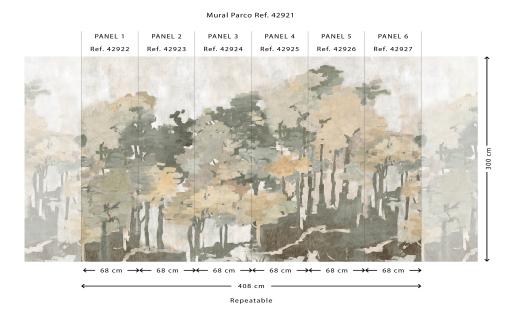

## **Technical specifications**

Reference <u>42921</u>

Composition Wallpaper on non-woven backing

Dimensions Panoramic of  $408 \text{ cm} (6 \times 68 \text{ cm}) \times 300 \text{ cm} =$ 

 $12.24 \text{ m}^2 (160.63 \text{ x} 118.11 \text{ = } 132 \text{ sq. ft.})$ 

Remark The pattern is repeatable, allowing several

panoramics to be joined together. Maximum flexibility: depending the required width, you can order one or more repeatable murals, or even one or more single panels. Please use the respective reference numbers. Custom made murals, delivery term approx. 4 weeks,