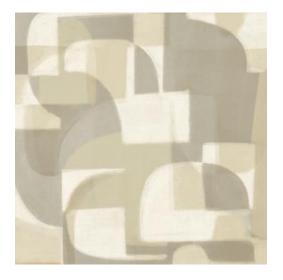

ign leaves its own mark on your interior.

### **Technical specifications**

Reference <u>42942</u>

Composition Wallpaper on non-woven backing

Dimensions Panoramic of  $408 \text{ cm} (6 \times 68 \text{ cm}) \times 300 \text{ cm} =$ 

12.24 m² (160.63" x 118.11" = 132 sq. ft.)

Remark The pattern is repeatable, allowing several

panoramics to be joined together. Maximum flexibility: depending the required width, you can order one or more repeatable murals, or even one or more single panels. Please use the respective reference numbers. Custom made murals, delivery term approx. 4 weeks,

no returns possible.

Adhesive Arte Clearpro or a good quality dispersion

adhesive

How to paste Paste the wall
Light resistance Good lightfastness

How to remove Strippable

Maintenance Extra-washable





# Colourways (4)









42942

42949

42956

42963

#### View



## More info? Click here

Order samples, calculate quantities, view instructional videos, download technical information and more: www.arte-international.com