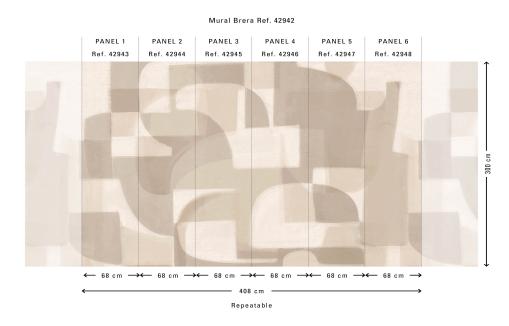

### **Technical specifications**

Reference <u>42942</u>

Composition Wallpaper on non-woven backing

Dimensions Panoramic of  $408 \text{ cm} (6 \times 68 \text{ cm}) \times 300 \text{ cm} =$ 

12.24 m² (160.63" x 118.11" = 132 sq. ft.)

Remark The pattern is repeatable, allowing several

panoramics to be joined together. Maximum flexibility: depending the required width, you can order one or more repeatable murals, or even one or more single panels. Please use the respective reference numbers. Custom made murals, delivery term approx. 4 weeks,