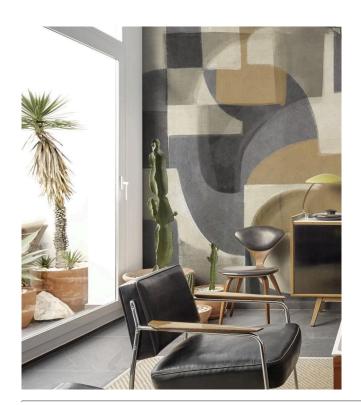

# **Brera murals**

Collection Milano

## Story behind the collection

The Milano collection represents Northern Italian craftsmanship. From wallpaper with the authentic look of stucco, natural patina, and even leather, to original murals on canvas – each design leaves its own mark on your interior.

### **Technical specifications**

Reference <u>42942</u>

Composition Wallpaper on non-woven backing

Dimensions Panoramic of  $408 \text{ cm} (6 \times 68 \text{ cm}) \times 300 \text{ cm} =$ 

12.24 m² (160.63" x 118.11" = 132 sq. ft.)