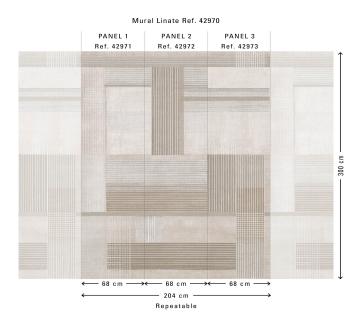

#### **Technical specifications**

Reference 42970

Composition Wallpaper on non-woven backing

Dimensions Panoramic of  $204 \text{ cm} (3 \times 68 \text{ cm}) \times 300 \text{ cm} =$ 

 $6.12 \,\mathrm{m}^2 (80.31'' \,\mathrm{x}\,118.11'' = 66 \,\mathrm{sq.}\,\mathrm{ft.})$ 

Remark The pattern is repeatable, allowing several

panoramics to be joined together. Maximum flexibility: depending the required width, you can order one or more repeatable murals, or even one or more single panels. Please use the respective reference numbers. Custom made murals, delivery term approx. 4 weeks,