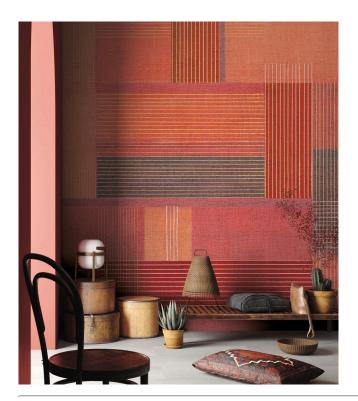

# Linate murals

Collection Milano

### Story behind the collection

The Milano collection represents Northern Italian craftsmanship. From wallpaper with the authentic look of stucco, natural patina, and even leather, to original murals on canvas – each design leaves its own mark on your interior.

#### **Technical specifications**

Reference 42970

Composition Wallpaper on non-woven backing

Dimensions Panoramic of  $204 \text{ cm} (3 \times 68 \text{ cm}) \times 300 \text{ cm} =$ 

 $6.12 \,\mathrm{m}^2 (80.31'' \,\mathrm{x}\,118.11'' = 66 \,\mathrm{sq.}\,\mathrm{ft.})$ 