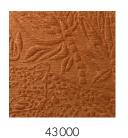

## Technical specifications

Reference <u>43000</u> • Rust Product category Couture

Composition 3D textile wallcovering on non-woven

backing

Relief wallcovering with a three-Description

dimensional effect with a bouclé fabric