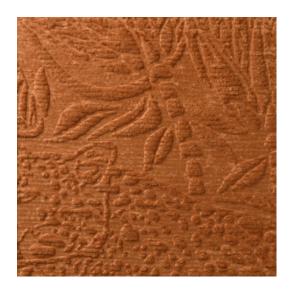

## Technical specifications

Reference <u>43000</u> • Rust Product category Couture

Composition 3D textile wallcovering on non-woven

backing

Relief wallcovering with a three-Description

dimensional effect with a bouclé fabric

Dimensions Width 123 cm (48.42"), sold by the linear

metre/yard

Drop match 104/52 cm (40.94"/20.47") Pattern repeat Remark Stain repellent, positive acoustic effect Adhesive

Arte Clearpro or a good quality dispersion