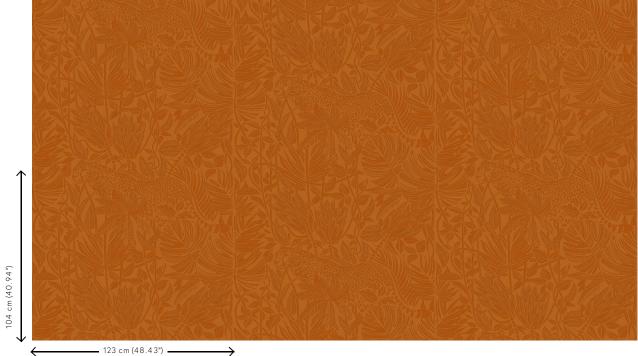

## Technical specifications

Reference <u>43000</u> • Rust Product category Couture

Composition 3D textile wallcovering on non-woven

backing

Relief wallcovering with a three-Description

dimensional effect with a bouclé fabric

Dimensions Width 123 cm (48.42"), sold by the linear

metre/yard

Drop match 104/52 cm (40.94"/20.47") Pattern repeat Remark Stain repellent, positive acoustic effect Adhesive

Arte Clearpro or a good quality dispersion