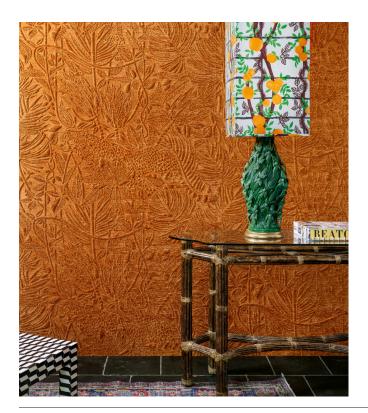

## Panthera

Collection Yala

## Story behind the collection

Experience the tropical beauty of nature in this tingling 3D collection.

## Technical specifications

| Reference         | 12002 · Eban.                                                                          |
|-------------------|----------------------------------------------------------------------------------------|
| Reference         | <u>43002</u> • Ebony                                                                   |
| Product category  | Couture                                                                                |
| Composition       | 3D textile wallcovering on non-woven backing                                           |
| Description       | Relief wallcovering with a three-<br>dimensional effect with a bouclé fabric<br>finish |
| Dimensions        | Width 123 cm (48.42"), sold by the linear metre/yard                                   |
| Pattern repeat    | Drop match 104/52 cm (40.94"/20.47")                                                   |
| Remark            | Stain repellent, positive acoustic effect                                              |
| Adhesive          | Arte Clearpro or a good quality dispersion adhesive                                    |
| How to paste      | Paste the wall                                                                         |
| Light resistance  | Good lightfastness                                                                     |
| How to remove     | Strippable                                                                             |
| Fire retardant EU | C-s2, d0                                                                               |
| Fire retardant US | Class A                                                                                |
| Maintenance       | Spongeable during hanging (dab away<br>damp glue)                                      |