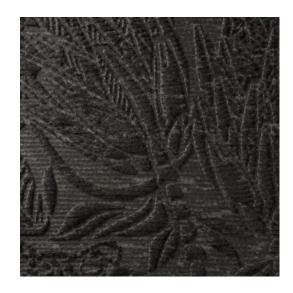

## Technical specifications

| Reference         | 12002 · Eban.                                                                          |
|-------------------|----------------------------------------------------------------------------------------|
| Reference         | <u>43002</u> • Ebony                                                                   |
| Product category  | Couture                                                                                |
| Composition       | 3D textile wallcovering on non-woven backing                                           |
| Description       | Relief wallcovering with a three-<br>dimensional effect with a bouclé fabric<br>finish |
| Dimensions        | Width 123 cm (48.42"), sold by the linear metre/yard                                   |
| Pattern repeat    | Drop match 104/52 cm (40.94"/20.47")                                                   |
| Remark            | Stain repellent, positive acoustic effect                                              |
| Adhesive          | Arte Clearpro or a good quality dispersion adhesive                                    |
| How to paste      | Paste the wall                                                                         |
| Light resistance  | Good lightfastness                                                                     |
| How to remove     | Strippable                                                                             |
| Fire retardant EU | C-s2, d0                                                                               |
| Fire retardant US | Class A                                                                                |
| Maintenance       | Spongeable during hanging (dab away<br>damp glue)                                      |

## Colourways (3)

43000

43002

More info? <u>Click here</u>

Order samples, calculate quantities, view instructional videos, download technical information and more: www.arte-international.com