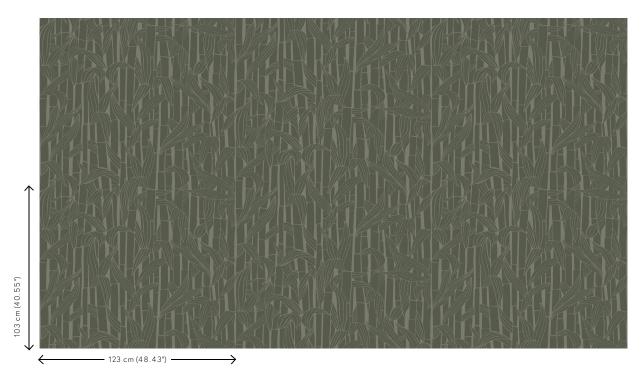

finish

Dimensions Width 123 cm (48.42"), sold by the linear

metre/yard

Pattern repeat Drop match 103/51.5 cm (40.55"/20.28")

Remark Stain repellent, positive acoustic effect

Adhesive Arte Clearpro or a good quality dispersion