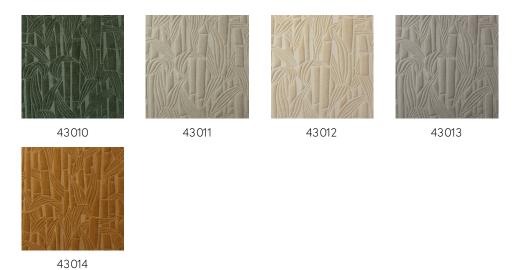

hind the collection

Experience the tropical beauty of nature in this tingling 3D collection.

## Technical specifications

Reference <u>43010</u> • Thyme

Product category Couture

Composition 3D textile wallcovering on non-woven

backing

Description Relief wallcovering with a three-

dimensional effect with a chenille fabric

finish

Dimensions Width 123 cm (48.42"), sold by the linear

metre/yard

Pattern repeat Drop match 103/51.5 cm (40.55"/20.28")

Remark Stain repellent, positive acoustic effect

Adhesive Arte Clearpro or a good quality dispersion

adhesive

How to paste Paste the wall
Light resistance Good lightfastness

How to remove Strippable
Fire retardant EU C-s2, d0
Fire retardant US Class A

Maintenance Spongeable during hanging (dab away

damp glue)





# Colourways (5)



#### View



## More info? Click here

Order samples, calculate quantities, view instructional videos, download technical information and more: www.arte-international.com