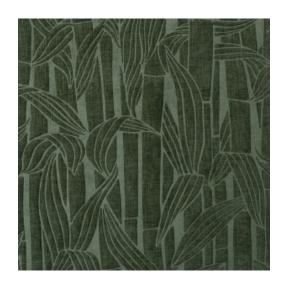

## Technical specifications

Reference <u>43010</u> • Thyme

Product category Couture

Composition 3D textile wallcovering on non-woven

backing

Description Relief wallcovering with a three-

dimensional effect with a chenille fabric