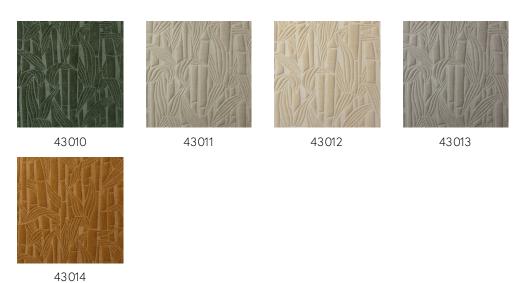

a

## Story behind the collection

Experience the tropical beauty of nature in this tingling 3D collection.

#### Technical specifications

Reference 43011 · Linen Product category Couture

Composition 3D textile wallcovering on non-woven

backing

Relief wallcovering with a three-Description

dimensional effect with a chenille fabric

Dimensions Width 123 cm (48.42"), sold by the linear

metre/yard

Drop match 103/51.5 cm (40.55"/20.28") Pattern repeat Remark Stain repellent, positive acoustic effect Adhesive

Arte Clearpro or a good quality dispersion

adhesive

Paste the wall How to paste Good lightfastness Light resistance

How to remove Strippable Fire retardant EU C-s2, d0 Fire retardant US Class A

Maintenance Spongeable during hanging (dab away

damp glue)





### Colourways (5)



#### View



More info? Click here

Order samples, calculate quantities, view instructional videos, download technical information and more: www.arte-international.com