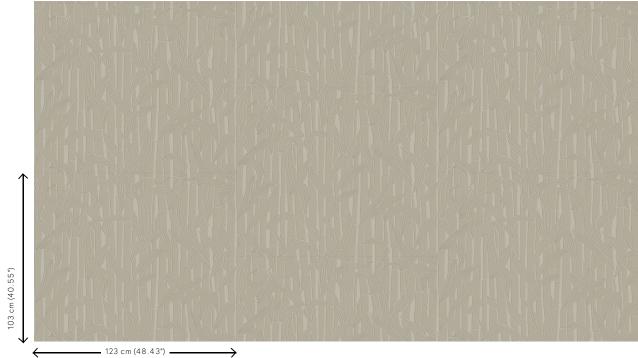

Dimensions Width 123 cm (48.42"), sold by the linear

metre/yard

Drop match 103/51.5 cm (40.55"/20.28") Pattern repeat Remark Stain repellent, positive acoustic effect Adhesive

Arte Clearpro or a good quality dispersion