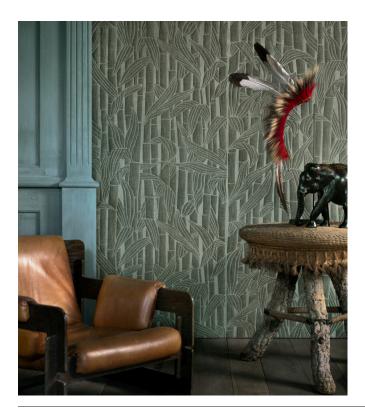

## Story behind the collection

Experience the tropical beauty of nature in this tingling 3D collection.

#### Technical specifications

Reference 43011 · Linen Product category Couture

Composition 3D textile wallcovering on non-woven

backing

Relief wallcovering with a three-Description

dimensional effect with a chenille fabric