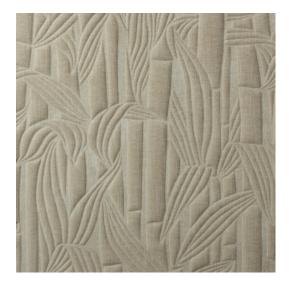

#### Technical specifications

Reference 43011 · Linen Product category Couture

Composition 3D textile wallcovering on non-woven

backing

Relief wallcovering with a three-Description

dimensional effect with a chenille fabric