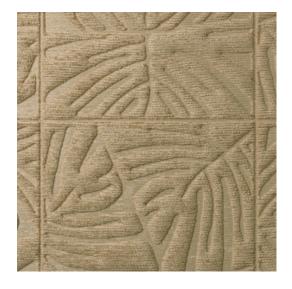

#### Technical specifications

Reference 43020 · Clay

Product category Couture

Composition 3D textile wallcovering on non-woven

backing

Relief wallcovering with a three-Description

dimensional effect with a bouclé fabric