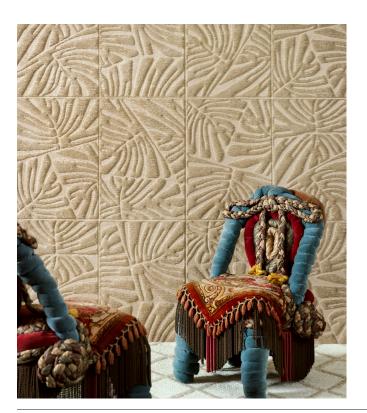

## Story behind the collection

Experience the tropical beauty of nature in this tingling 3D collection.

#### Technical specifications

Reference 43020 · Clay

Product category Couture

Composition 3D textile wallcovering on non-woven

backing

Relief wallcovering with a three-Description

dimensional effect with a bouclé fabric