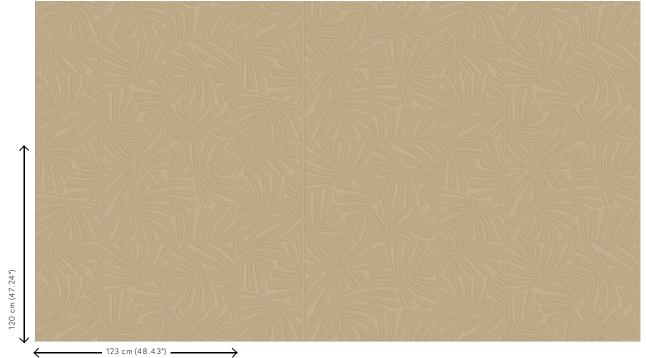

Dimensions Width 123 cm (48.42"), sold by the linear

metre/yard

Drop match 120/60 cm (47.24"/23.62") Pattern repeat Remark Stain repellent, positive acoustic effect Adhesive

Arte Clearpro or a good quality dispersion