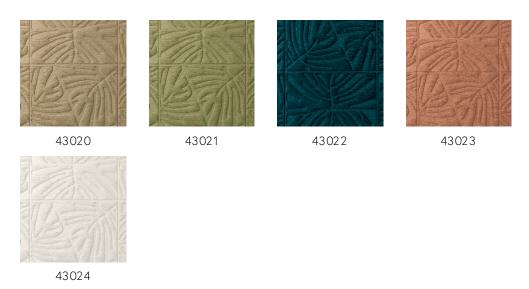

n Yala

## Story behind the collection

Experience the tropical beauty of nature in this tingling 3D collection.

#### Technical specifications

Reference 43020 · Clay

Product category Couture

Composition 3D textile wallcovering on non-woven

backing

Relief wallcovering with a three-Description

dimensional effect with a bouclé fabric

Dimensions Width 123 cm (48.42"), sold by the linear

metre/yard

Drop match 120/60 cm (47.24"/23.62") Pattern repeat Remark Stain repellent, positive acoustic effect Adhesive

Arte Clearpro or a good quality dispersion

adhesive

Paste the wall How to paste Good lightfastness Light resistance

How to remove Strippable Fire retardant EU C-s2, d0 Fire retardant US Class A

Maintenance Spongeable during hanging (dab away

damp glue)





## Colourways (5)



## View



More info? Click here

Order samples, calculate quantities, view instructional videos, download technical information and more: www.arte-international.com