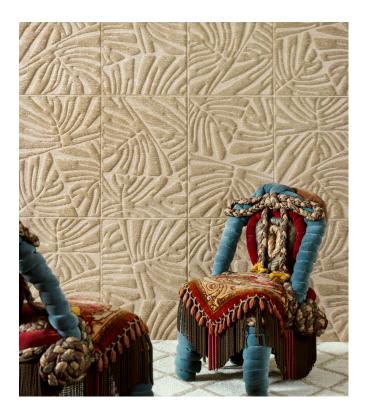

## Monstera

Collection Yala

Story behind the collection

tingling 3D collection.

Experience the tropical beauty of nature in this

## **Technical specifications**

Reference <u>43023</u> • Blush Product category Couture Composition 3D textile wallcovering on non-woven backing Relief wallcovering with a three-dimensional Description effect with a bouclé fabric finish Dimensions Width 123 cm (48.42"), sold by the linear metre/yard Pattern repeat Drop match 120/60 cm (47.24"/23.62") Remark Stain repellent, positive acoustic effect Adhesive Arte Clearpro or a good quality dispersion adhesive Paste the wall How to paste Good lightfastness Light resistance How to remove Strippable Fire retardant EU C-s2, d0 Fire retardant US Class A Maintenance Spongeable during hanging (dab away damp glue)