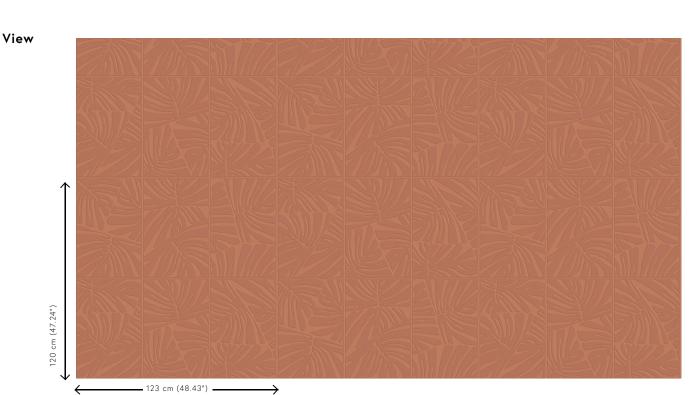

## **Technical specifications**

Reference <u>43023</u> • Blush Product category Couture Composition 3D textile wallcovering on non-woven backing Relief wallcovering with a three-dimensional Description effect with a bouclé fabric finish Dimensions Width 123 cm (48.42"), sold by the linear metre/yard Pattern repeat Drop match 120/60 cm (47.24"/23.62") Remark Stain repellent, positive acoustic effect Adhesive Arte Clearpro or a good quality dispersion adhesive Paste the wall How to paste Good lightfastness Light resistance How to remove Strippable Fire retardant EU C-s2, d0 Fire retardant US Class A Maintenance Spongeable during hanging (dab away damp glue)