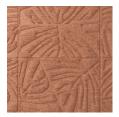

## **Technical specifications**

Reference <u>43023</u> • Blush Product category Couture Composition 3D textile wallcovering on non-woven backing Relief wallcovering with a three-dimensional Description effect with a bouclé fabric finish Dimensions Width 123 cm (48.42"), sold by the linear metre/yard Pattern repeat Drop match 120/60 cm (47.24"/23.62") Remark Stain repellent, positive acoustic effect Adhesive Arte Clearpro or a good quality dispersion adhesive Paste the wall How to paste Good lightfastness Light resistance How to remove Strippable Fire retardant EU C-s2, d0 Fire retardant US Class A Maintenance Spongeable during hanging (dab away damp glue)

## Colourways (5)

43021

43022

43023

43020

43024

More info? <u>Click here</u>

Order samples, calculate quantities, view instructional videos, download technical information and more: www.arte-international.com