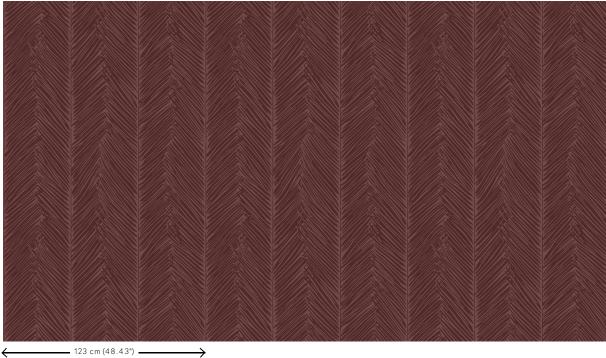

dimensional effect with a chenille fabric

finish

Dimensions Width 123 cm (48.42"), sold by the linear

metre/yard

Pattern repeat Free match 0 cm (0.00")

Remark Stain repellent, positive acoustic effect
Adhesive Arte Clearpro or a good quality dispersion