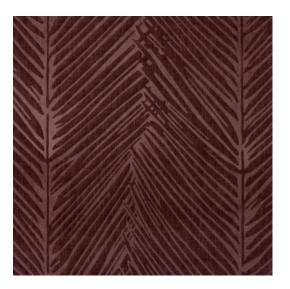

#### Technical specifications

Reference  $\underline{43030} \cdot \text{Plum}$ Product category Couture

Composition 3D textile wallcovering on non-woven

backing

Description Relief wallcovering with a three-

dimensional effect with a chenille fabric

finish

Dimensions Width 123 cm (48.42"), sold by the linear

metre/yard

Pattern repeat Free match 0 cm (0.00")

Remark Stain repellent, positive acoustic effect
Adhesive Arte Clearpro or a good quality dispersion