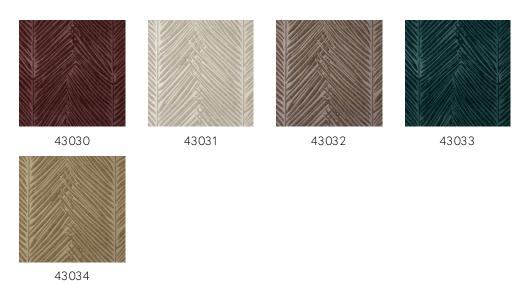

the collection

Experience the tropical beauty of nature in this tingling 3D collection.

#### Technical specifications

Reference  $\underline{43030} \cdot \text{Plum}$ Product category Couture

Composition 3D textile wallcovering on non-woven

backing

Description Relief wallcovering with a three-

dimensional effect with a chenille fabric

finish

Dimensions Width 123 cm (48.42"), sold by the linear

metre/yard

Pattern repeat Free match 0 cm (0.00")

Remark Stain repellent, positive acoustic effect
Adhesive Arte Clearpro or a good quality dispersion

adhesive

How to paste Paste the wall
Light resistance Good lightfastness

How to remove Strippable
Fire retardant EU C-s 2, d0
Fire retardant US Class A

Maintenance Spongeable during hanging (dab away

damp glue)





## Colourways (5)



### View



More info? Click here

Order samples, calculate quantities, view instructional videos, download technical information and more: www.arte-international.com