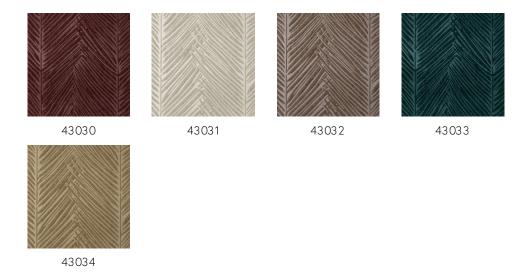

a

## Story behind the collection

Experience the tropical beauty of nature in this tingling 3D collection.

## Technical specifications

Reference <u>43031</u> • Marble

Product category Couture

Composition 3D textile wallcovering on non-woven

backing

Description Relief wallcovering with a three-

dimensional effect with a chenille fabric

finish

Dimensions Width 123 cm (48.42"), sold by the linear

metre/yard

Pattern repeat Free match 0 cm (0.00")

Remark Stain repellent, positive acoustic effect
Adhesive Arte Clearpro or a good quality dispersion

adhesive

How to paste Paste the wall
Light resistance Good lightfastness

How to remove Strippable
Fire retardant EU C-s2, d0
Fire retardant US Class A

Maintenance Spongeable during hanging (dab away

damp glue)





## Colourways (5)



## View



## More info? Click here

Order samples, calculate quantities, view instructional videos, download technical information and more: www.arte-international.com