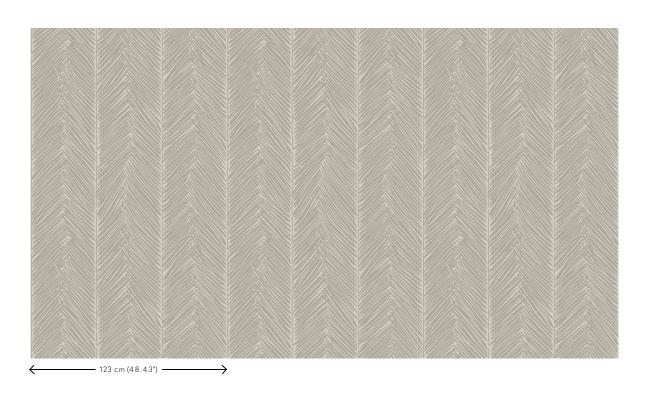

finish

Dimensions Width 123 cm (48.42"), sold by the linear

metre/yard

Pattern repeat Free match 0 cm (0.00")

Remark Stain repellent, positive acoustic effect
Adhesive Arte Clearpro or a good quality dispersion