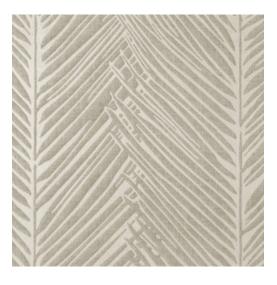

## Technical specifications

Reference <u>43031</u> • Marble

Product category Couture

Composition 3D textile wallcovering on non-woven

backing

Description Relief wallcovering with a three-

dimensional effect with a chenille fabric

finish

Dimensions Width 123 cm (48.42"), sold by the linear

metre/yard

Pattern repeat Free match 0 cm (0.00")

Remark Stain repellent, positive acoustic effect
Adhesive Arte Clearpro or a good quality dispersion