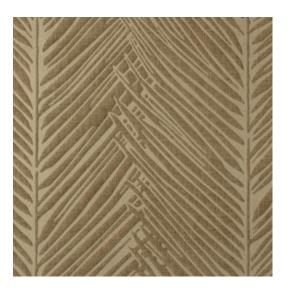

## **Technical specifications**

Reference <u>43034</u> • Khaki

Product category Couture

Composition 3D textile wallcovering on non-woven

backing

Relief wallcovering with a three-dimensional Description

effect with a chenille fabric finish

Dimensions Width 123 cm (48.42"), sold by the linear

metre/yard

Pattern repeat Free match 0 cm (0.00")

Remark Stain repellent, positive acoustic effect Adhesive Arte Clearpro or a good quality dispersion

adhesive

Paste the wall How to paste Good lightfastness Light resistance

How to remove Strippable Fire retardant EU C-s2, d0 Fire retardant US Class A

Maintenance Spongeable during hanging (dab away damp