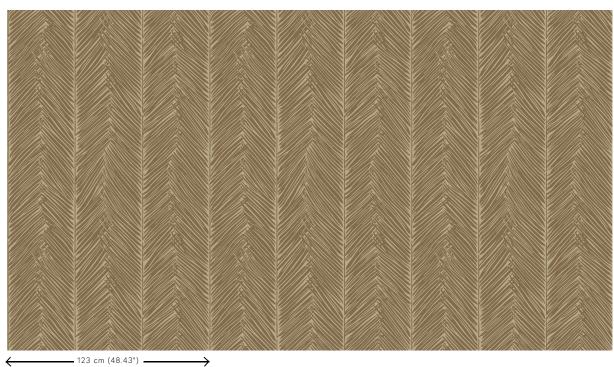

Dimensions Width 123 cm (48.42"), sold by the linear

metre/yard

Pattern repeat Free match 0 cm (0.00")

Remark Stain repellent, positive acoustic effect Adhesive Arte Clearpro or a good quality dispersion