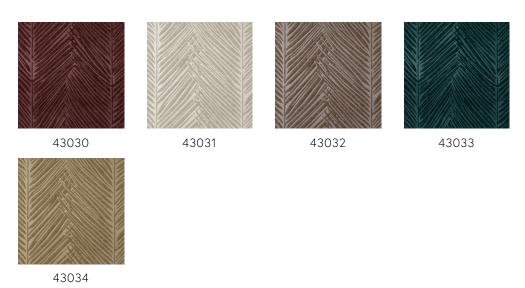

## Story behind the collection

Experience the tropical beauty of nature in this tingling 3D collection.

## **Technical specifications**

Reference <u>43034</u> • Khaki

Product category Couture

Composition 3D textile wallcovering on non-woven

backing

Relief wallcovering with a three-dimensional Description

effect with a chenille fabric finish

Dimensions Width 123 cm (48.42"), sold by the linear

metre/yard

Pattern repeat Free match 0 cm (0.00")

Remark Stain repellent, positive acoustic effect Adhesive Arte Clearpro or a good quality dispersion

adhesive

Paste the wall How to paste Good lightfastness Light resistance

How to remove Strippable Fire retardant EU C-s2, d0 Fire retardant US Class A

Maintenance Spongeable during hanging (dab away damp

glue)





## Colourways (5)



## View



More info? Click here

Order samples, calculate quantities, view instructional videos, download technical information and more: www.arte-international.com