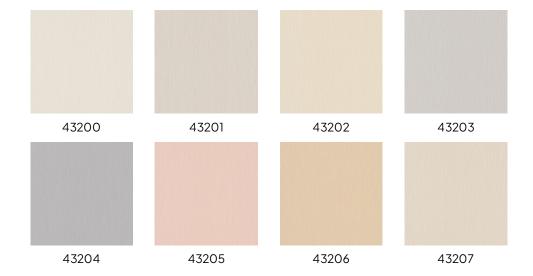

# Plain 1 Collection Fragments

### Story behind the collection

Those who love a combination of playful and stylish will appreciate this collection. The designs add an interesting twist to your interior. Some are subtle, while others are more striking.

#### **Technical specifications**

Reference <u>43200</u>

Composition Vinyl wallpaper on paper backing

Dimensions Rolls of  $10.05 \,\mathrm{mx}\,0.53 \,\mathrm{m}\,(11 \,\mathrm{yds}\,\mathrm{x}\,20.87")$ 

Pattern repeat Free match 0 cm (0.00")

Adhesive Arte Clearpro or a good quality dispersion

adhesive

How to paste Method 1: paste the wall and moisten the

wallcovering. Method 2: paste the

wallcovering.

Light resistance Good lightfastness

How to remove Strippable
Maintenance Scrubbable



# Colourways (8)



## $More\,info?\,\underline{Click\,here}$

 $Order \, samples, calculate \, quantities, view \, instructional \, videos, \, download \, technical \, information \, and \, more: \, www.arte-international.com$