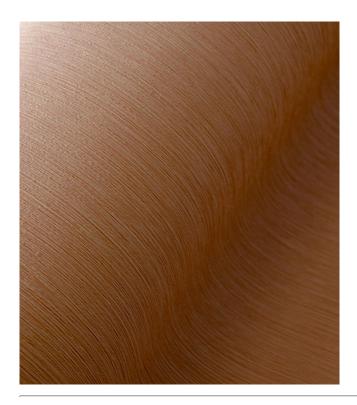

#### **Technical specifications**

Reference <u>43200</u>

Composition Vinyl wallpaper on paper backing

Dimensions Rolls of  $10.05 \,\mathrm{mx}\,0.53 \,\mathrm{m}\,(11 \,\mathrm{yds}\,\mathrm{x}\,20.87")$ 

Pattern repeat Free match 0 cm (0.00")

Adhesive Arte Clearpro or a good quality dispersion

adhesive

How to paste Method 1: paste the wall and moisten the

wallcovering. Method 2: paste the

wallcovering.

Light resistance Good lightfastness