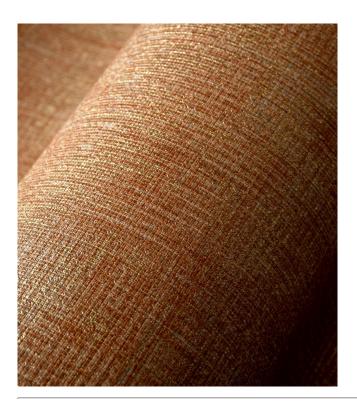

#### **Technical specifications**

Reference <u>43210</u>

Composition Vinyl wallpaper on paper backing

Dimensions Rolls of 10.05 m x 0.53 m (11 yds x 20.87")

Pattern repeat Drop match 64/32 cm (25.20"/12.60")