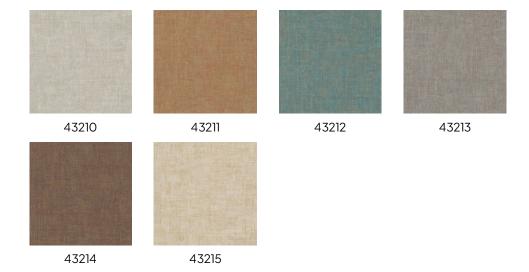

# Plain 2 Collection Fragments

## Story behind the collection

Those who love a combination of playful and stylish will appreciate this collection. The designs add an interesting twist to your interior. Some are subtle, while others are more striking.

#### **Technical specifications**

Reference <u>43210</u>

Composition Vinyl wallpaper on paper backing

Dimensions Rolls of 10.05 m x 0.53 m (11 yds x 20.87")

Pattern repeat Drop match 64/32 cm (25.20"/12.60")

Adhesive Arte Clearpro or a good quality dispersion

adhesive

How to paste Method 1: paste the wall and moisten the

wallcovering. Method 2: paste the

wallcovering.

Light resistance Good lightfastness

How to remove Strippable
Maintenance Scrubbable





# Colourways (6)



## $More\,info?\,\underline{Click\,here}$

 $Order \, samples, calculate \, quantities, view \, instructional \, videos, \, download \, technical \, information \, and \, more: \, www.arte-international.com$