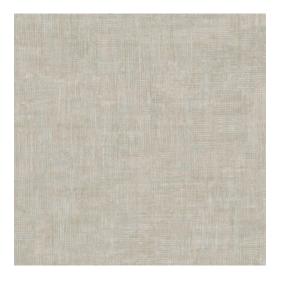

#### **Technical specifications**

Reference <u>43210</u>

Composition Vinyl wallpaper on paper backing

Dimensions Rolls of 10.05 m x 0.53 m (11 yds x 20.87")

Pattern repeat Drop match 64/32 cm (25.20"/12.60")