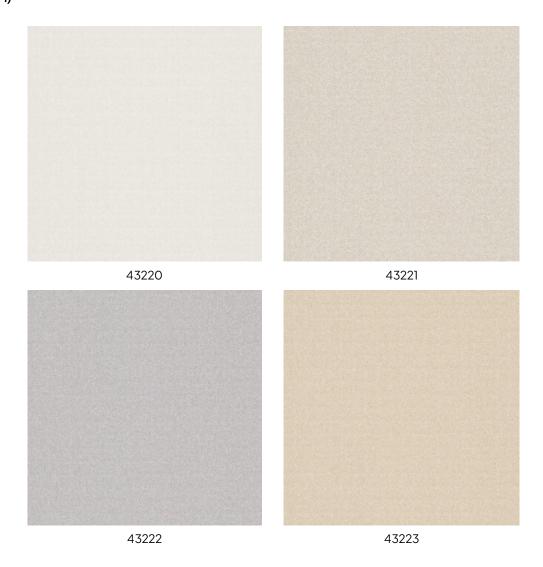

# Plain 3 Collection Fragments

## Story behind the collection

Those who love a combination of playful and stylish will appreciate this collection. The designs add an interesting twist to your interior. Some are subtle, while others are more striking.

#### **Technical specifications**

Reference <u>43220</u>

 $\begin{tabular}{lll} Composition & Vinyl wall covering on non-woven backing \\ Dimensions & Rolls of 10.05 mx 0.53 m (11 yds x 20.87") \\ \end{tabular}$ 

Pattern repeat Free match 0 cm (0.00")

Adhesive Arte Clearpro or a good quality dispersion

adhesive

How to paste Paste the wall Light resistance Good lightfastness

How to remove Strippable Maintenance Scrubbable



# Colourways (4)



## $More\,info?\,\underline{Click\,here}$

 $Order \, samples, calculate \, quantities, view \, instructional \, videos, \, download \, technical \, information \, and \, more: \, www.arte-international.com$