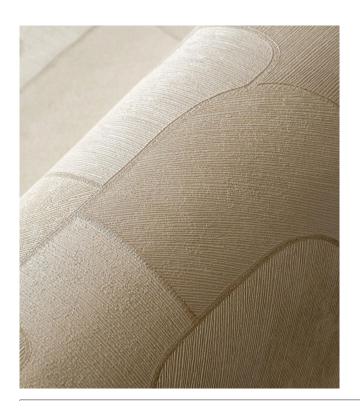

### Story behind the collection

Those who love a combination of playful and stylish will appreciate this collection. The designs add an interesting twist to your interior. Some are subtle, while others are more striking.

#### **Technical specifications**

Reference <u>43240</u>

Composition Vinyl wallpaper on non-woven backing
Dimensions Rolls of 10.05 m x 0.53 m (11 yds x 20.87")
Pattern repeat Drop match 53/26.5 cm (20.87"/10.43")
Adhesive Arte Clearpro or a good quality dispersion