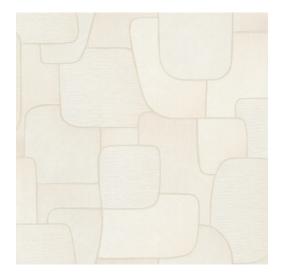

#### **Technical specifications**

Reference <u>43240</u>

Composition Vinyl wallpaper on non-woven backing
Dimensions Rolls of 10.05 m x 0.53 m (11 yds x 20.87")
Pattern repeat Drop match 53/26.5 cm (20.87"/10.43")
Adhesive Arte Clearpro or a good quality dispersion