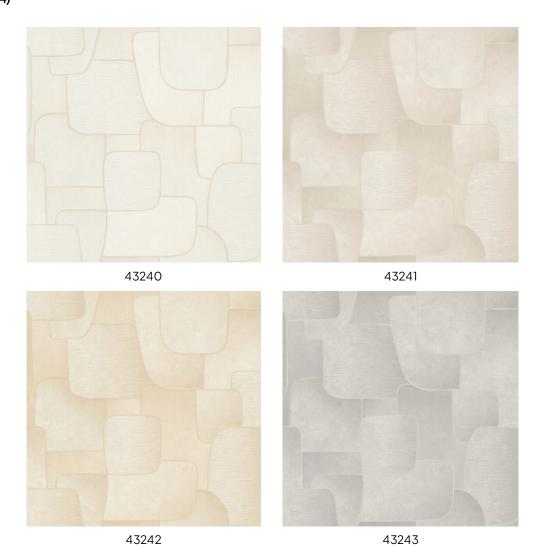

#### **Technical specifications**

Reference <u>43240</u>

Composition Vinyl wallpaper on non-woven backing
Dimensions Rolls of 10.05 m x 0.53 m (11 yds x 20.87")
Pattern repeat Drop match 53/26.5 cm (20.87"/10.43")
Adhesive Arte Clearpro or a good quality dispersion

# Colourways (4)