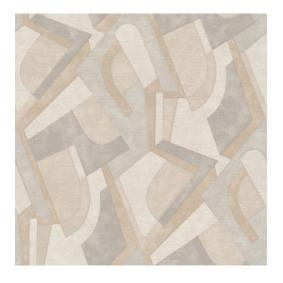

## Technical specifications

Reference <u>43270</u>

 $\label{eq:composition} Composition & Vinyl wallpaper on non-woven backing \\ Dimensions & Rolls of 10.05\,m\,x\,0.53\,m\,(11\,yds\,x\,20.87")$ 

Pattern repeat Straight match 53 cm (20.87")

Adhesive Arte Clearpro or a good quality dispersion

adhesive

How to paste Paste the wall Light resistance Good lightfastness

How to remove Strippable Maintenance Scrubbable