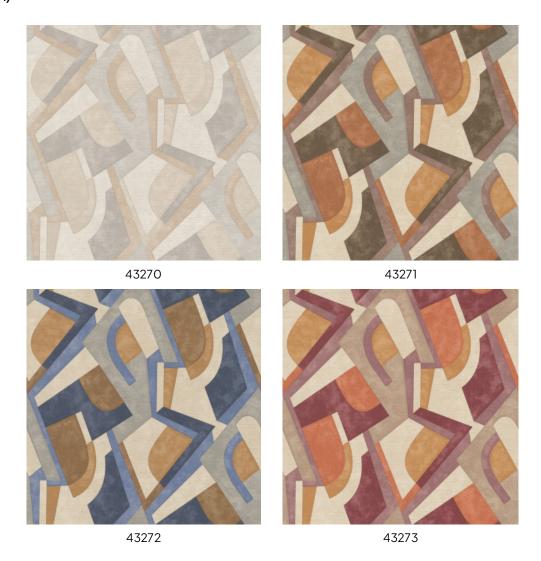

# Print 5 Collection Fragments

### Story behind the collection

Those who love a combination of playful and stylish will appreciate this collection. The designs add an interesting twist to your interior. Some are subtle, while others are more striking.

## Technical specifications

Reference <u>43270</u>

 $\label{eq:composition} Composition & Vinyl wallpaper on non-woven backing \\ Dimensions & Rolls of 10.05\,m\,x\,0.53\,m\,(11\,yds\,x\,20.87")$ 

Pattern repeat Straight match 53 cm (20.87")

Adhesive Arte Clearpro or a good quality dispersion

adhesive

How to paste Paste the wall Light resistance Good lightfastness

How to remove Strippable Maintenance Scrubbable





## Colourways (4)



### $More\,info?\,\underline{Click\,here}$

 $Order \, samples, calculate \, quantities, view \, instructional \, videos, download \, technical \, information \, and \, more: \, www.arte-international.com$