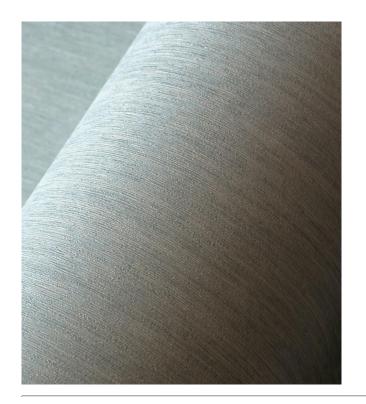

## **Technical specifications**

| Reference      |
|----------------|
| Composition    |
| Dimensions     |
| Pattern repeat |
| Adhesive       |
|                |

How to paste Light resistance How to remove Maintenance 43280 Vinyl wallpaper on non-woven backing Rolls of 10.05 m x 0.53 m (11 yds x 20.87") Free match 0 cm (0.00") Arte Clearpro or a good quality dispersion adhesive Paste the wall Good lightfastness Strippable Scrubbable