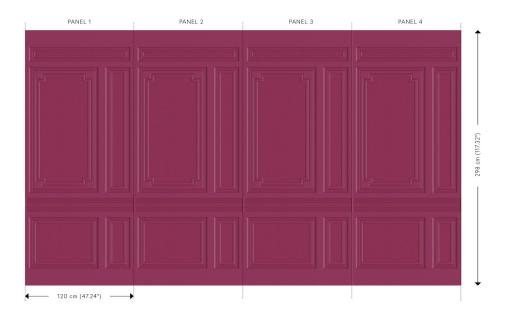

### Technical specifications

Reference <u>44000</u> • Damson

Product category Couture

Composition 3D textile wallcovering on non-woven

backing

Description Wall panels inspired by decorative

mouldings finished in a soft suede look

Dimensions Panels 298 cm x 120 cm =  $3,58 \text{ m}^2 (117.32 \text{ m}^2)$ 

47.24" = 38.53 sq.ft.)

Remark Stain and water repellent, positive acoustic

effect, the pattern is repeatable, allowing

several panoramiques to be joined