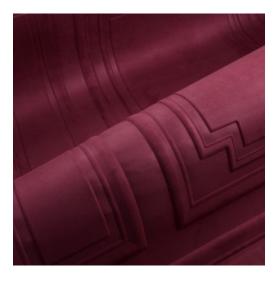

### Story behind the collection

Decorative mouldings have been adorning walls and ceilings in all shapes and styles for centuries. Examples include skirting boards, cornices, wainscoting or wall panels in stately mansions, imposing palaces or listed buildings. These form the source of inspiration for the Objet collection. Not only are these decorative wallcoverings easy to install, but they also add colour, texture and relief. They are finished in a soft suede look for an extra tactile result. As these wallcoverings are 3D, they also have a positive impact on the acoustics in a room.

### Technical specifications

Reference <u>44000</u> • Damson

Product category Couture

Composition 3D textile wallcovering on non-woven

backing

Description Wall panels inspired by decorative

mouldings finished in a soft suede look