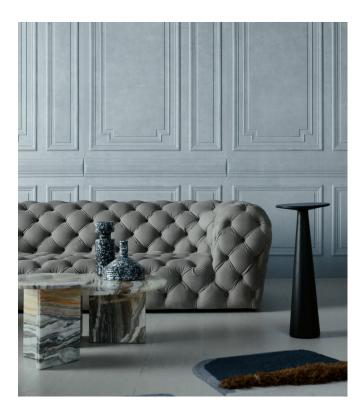

### Story behind the collection

Decorative mouldings have been adorning walls and ceilings in all shapes and styles for centuries. Examples include skirting boards, cornices, wainscoting or wall panels in stately mansions, imposing palaces or listed buildings. These form the source of inspiration for the Objet collection. Not only are these decorative wallcoverings easy to install, but they also add colour, texture and relief. They are finished in a soft suede look for an extra tactile result. As these wallcoverings are 3D, they also have a positive impact on the acoustics in a room.

### Colourways (5)

44004

44001

44002

44003

View

PANEL 1 PANEL 2 PANEL 3 PANEL 4 298 cm (117.32") 120 cm (47.24") -₽

More info? <u>Click here</u>