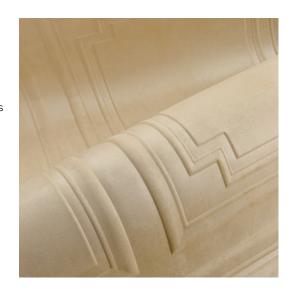

#### 44001 • Beige Reference Product category Couture 3D textile wallcovering on non-woven Composition backing Description Wall panels inspired by decorative mouldings finished in a soft suede look Dimensions Panels 298 cm x 120 cm = 3,58 m<sup>2</sup> (117.32" x 47.24" = 38.53 sq.ft.) Remark Stain and water repellent, positive acoustic effect, the pattern is repeatable, allowing several panoramiques to be joined together. Adhesive Arte Clearpro or a good quality dispersion adhesive How to paste Paste the wall Light resistance Good lightfastness How to remove Strippable Fire retardant EU D-s1, d0 Fire retardant US Class A Maintenance Spongeable during hanging (dab away damp glue)

### Story behind the collection

Decorative mouldings have been adorning walls and ceilings in all shapes and styles for centuries. Examples include skirting boards, cornices, wainscoting or wall panels in stately mansions, imposing palaces or listed buildings. These form the source of inspiration for the Objet collection. Not only are these decorative wallcoverings easy to install, but they also add colour, texture and relief. They are finished in a soft suede look for an extra tactile result. As these wallcoverings are 3D, they also have a positive impact on the acoustics in a room.