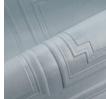

### Story behind the collection

Decorative mouldings have been adorning walls and ceilings in all shapes and styles for centuries. Examples include skirting boards, cornices, wainscoting or wall panels in stately mansions, imposing palaces or listed buildings. These form the source of inspiration for the Objet collection. Not only are these decorative wallcoverings easy to install, but they also add colour, texture and relief. They are finished in a soft suede look for an extra tactile result. As these wallcoverings are 3D, they also have a positive impact on the acoustics in a room.

#### 44001 • Beige Reference Product category Couture 3D textile wallcovering on non-woven Composition backing Description Wall panels inspired by decorative mouldings finished in a soft suede look Dimensions Panels 298 cm x 120 cm = 3,58 m<sup>2</sup> (117.32" x 47.24" = 38.53 sq.ft.) Remark Stain and water repellent, positive acoustic effect, the pattern is repeatable, allowing several panoramiques to be joined together. Adhesive Arte Clearpro or a good quality dispersion adhesive How to paste Paste the wall Light resistance Good lightfastness How to remove Strippable Fire retardant EU D-s1, d0 Fire retardant US Class A Maintenance Spongeable during hanging (dab away damp glue)