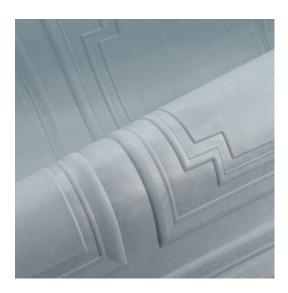

# Story behind the collection

Decorative mouldings have been adorning walls and ceilings in all shapes and styles for centuries. Examples include skirting boards, cornices, wainscoting or wall panels in stately mansions, imposing palaces or listed buildings. These form the source of inspiration for the Objet collection. Not only are these decorative wallcoverings easy to install, but they also add colour, texture and relief. They are finished in a soft suede look for an extra tactile result. As these wallcoverings are 3D, they also have a positive impact on the acoustics in a room.

## Technical specifications

| Reference         | <u>44002</u> • Fog                                                                                                                            |
|-------------------|-----------------------------------------------------------------------------------------------------------------------------------------------|
|                   | ŭ                                                                                                                                             |
| Product category  | Couture                                                                                                                                       |
| Composition       | 3D textile wallcovering on non-woven backing                                                                                                  |
| Description       | Wall panels inspired by decorative mouldings finished in a soft suede look                                                                    |
| Dimensions        | Panels 298 cm x 120 cm = 3,58 m <sup>2</sup> (117.32" x 47.24" = 38.53 sq.ft.)                                                                |
| Remark            | Stain and water repellent, positive acoustic<br>effect, the pattern is repeatable, allowing<br>several panoramiques to be joined<br>together. |
| Adhesive          | Arte Clearpro or a good quality dispersion adhesive                                                                                           |
| How to paste      | Paste the wall                                                                                                                                |
| Light resistance  | Good lightfastness                                                                                                                            |
| How to remove     | Strippable                                                                                                                                    |
| Fire retardant EU | D-s1, d0                                                                                                                                      |
| Fire retardant US | Class A                                                                                                                                       |
| Maintenance       | Spongeable during hanging (dab away<br>damp glue)                                                                                             |