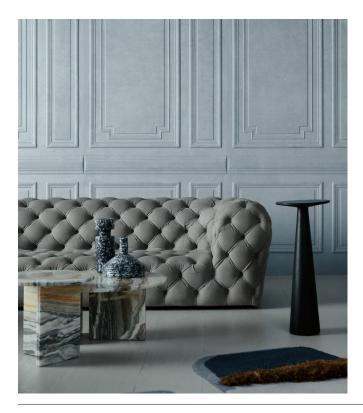

# Story behind the collection

Decorative mouldings have been adorning walls and ceilings in all shapes and styles for centuries. Examples include skirting boards, cornices, wainscoting or wall panels in stately mansions, imposing palaces or listed buildings. These form the source of inspiration for the Objet collection. Not only are these decorative wallcoverings easy to install, but they also add colour, texture and relief. They are finished in a soft suede look for an extra tactile result. As these wallcoverings are 3D, they also have a positive impact on the acoustics in a room.

## Technical specifications

| Reference         | <u>44002</u> • Fog                                                                                                                            |
|-------------------|-----------------------------------------------------------------------------------------------------------------------------------------------|
|                   | ŭ                                                                                                                                             |
| Product category  | Couture                                                                                                                                       |
| Composition       | 3D textile wallcovering on non-woven backing                                                                                                  |
| Description       | Wall panels inspired by decorative mouldings finished in a soft suede look                                                                    |
| Dimensions        | Panels 298 cm x 120 cm = 3,58 m <sup>2</sup> (117.32" x 47.24" = 38.53 sq.ft.)                                                                |
| Remark            | Stain and water repellent, positive acoustic<br>effect, the pattern is repeatable, allowing<br>several panoramiques to be joined<br>together. |
| Adhesive          | Arte Clearpro or a good quality dispersion adhesive                                                                                           |
| How to paste      | Paste the wall                                                                                                                                |
| Light resistance  | Good lightfastness                                                                                                                            |
| How to remove     | Strippable                                                                                                                                    |
| Fire retardant EU | D-s1, d0                                                                                                                                      |
| Fire retardant US | Class A                                                                                                                                       |
| Maintenance       | Spongeable during hanging (dab away<br>damp glue)                                                                                             |