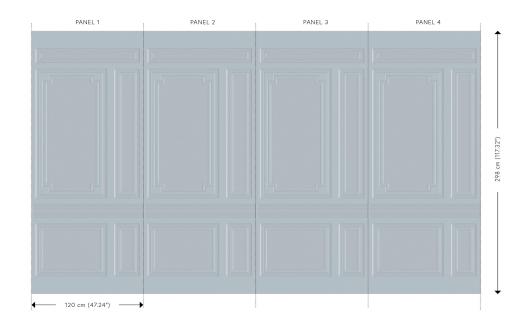

## Technical specifications

| Reference         | <u>44002</u> • Fog                                                                                                                            |
|-------------------|-----------------------------------------------------------------------------------------------------------------------------------------------|
|                   | ŭ                                                                                                                                             |
| Product category  | Couture                                                                                                                                       |
| Composition       | 3D textile wallcovering on non-woven backing                                                                                                  |
| Description       | Wall panels inspired by decorative mouldings finished in a soft suede look                                                                    |
| Dimensions        | Panels 298 cm x 120 cm = 3,58 m <sup>2</sup> (117.32" x 47.24" = 38.53 sq.ft.)                                                                |
| Remark            | Stain and water repellent, positive acoustic<br>effect, the pattern is repeatable, allowing<br>several panoramiques to be joined<br>together. |
| Adhesive          | Arte Clearpro or a good quality dispersion adhesive                                                                                           |
| How to paste      | Paste the wall                                                                                                                                |
| Light resistance  | Good lightfastness                                                                                                                            |
| How to remove     | Strippable                                                                                                                                    |
| Fire retardant EU | D-s1, d0                                                                                                                                      |
| Fire retardant US | Class A                                                                                                                                       |
| Maintenance       | Spongeable during hanging (dab away<br>damp glue)                                                                                             |