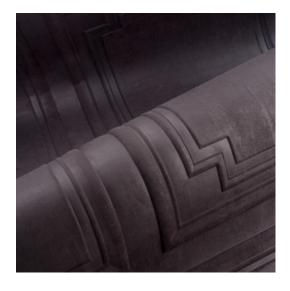

### Story behind the collection

Decorative mouldings have been adorning walls and ceilings in all shapes and styles for centuries. Examples include skirting boards, cornices, wainscoting or wall panels in stately mansions, imposing palaces or listed buildings. These form the source of inspiration for the Objet collection. Not only are these decorative wallcoverings easy to install, but they also add colour, texture and relief. They are finished in a soft suede look for an extra tactile result. As these wallcoverings are 3D, they also have a positive impact on the acoustics in a room.

#### Technical specifications

Reference <u>44003</u> • Sparrow

Product category Couture

Composition 3D textile wallcovering on non-woven

backing

Description Wall panels inspired by decorative

mouldings finished in a soft suede look

Dimensions Panels 298 cm x 120 cm =  $3,58 \text{ m}^2 (117.32 \text{ m}^2)$ 

47.24" = 38.53 sq.ft.)

Remark Stain and water repellent, positive acoustic

effect, the pattern is repeatable, allowing

several panoramiques to be joined