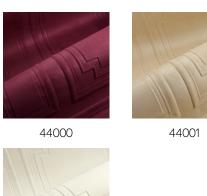

acoustics in a room.

#### Technical specifications

Reference <u>44003</u> • Sparrow

Product category Couture

Composition 3D textile wallcovering on non-woven

backing

Description Wall panels inspired by decorative

mouldings finished in a soft suede look

Dimensions Panels 298 cm x 120 cm =  $3,58 \text{ m}^2 (117.32 \text{ m}^2)$ 

47.24" = 38.53 sq.ft.)

Remark Stain and water repellent, positive acoustic

effect, the pattern is repeatable, allowing

several panoramiques to be joined

together.

Adhesive Arte Clearpro or a good quality dispersion

adhesive

How to paste Paste the wall

Light resistance Good lightfastness

How to remove Strippable
Fire retardant EU D-s1, d0
Fire retardant US Class A

Maintenance Spongeable during hanging (dab away

damp glue)





# Colourways (5)







44003



44004

#### View



# More info? Click here

Order samples, calculate quantities, view instructional videos, download technical information and more: www.arte-international.com