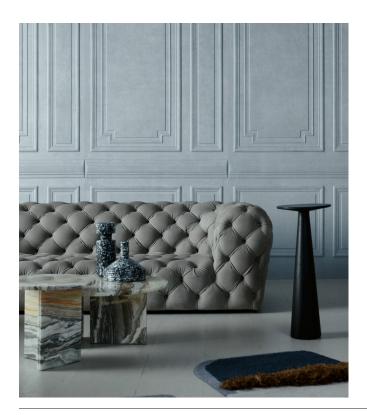

### Story behind the collection

Decorative mouldings have been adorning walls and ceilings in all shapes and styles for centuries. Examples include skirting boards, cornices, wainscoting or wall panels in stately mansions, imposing palaces or listed buildings. These form the source of inspiration for the Objet collection. Not only are these decorative wallcoverings easy to install, but they also add colour, texture and relief. They are finished in a soft suede look for an extra tactile result. As these wallcoverings are 3D, they also have a positive impact on the acoustics in a room.

#### Technical specifications

Reference <u>44003</u> • Sparrow

Product category Couture

Composition 3D textile wallcovering on non-woven

backing

Description Wall panels inspired by decorative

mouldings finished in a soft suede look

Dimensions Panels 298 cm x 120 cm =  $3,58 \text{ m}^2 (117.32 \text{ m}^2)$ 

47.24" = 38.53 sq.ft.)

Remark Stain and water repellent, positive acoustic

effect, the pattern is repeatable, allowing

several panoramiques to be joined