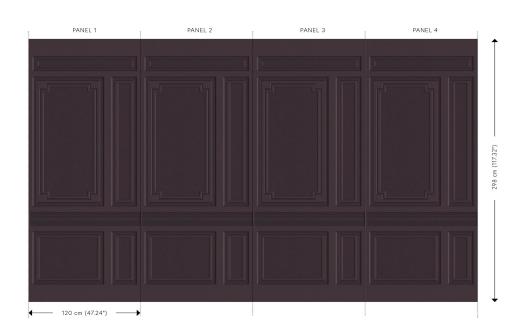

Dimensions Panels 298 cm x 120 cm =  $3,58 \text{ m}^2 (117.32 \text{ m}^2)$ 

47.24" = 38.53 sq.ft.)

Remark Stain and water repellent, positive acoustic

effect, the pattern is repeatable, allowing

several panoramiques to be joined

together.

Adhesive Arte Clearpro or a good quality dispersion

adhesive

How to paste Paste the wall

Light resistance Good lightfastness

How to remove Strippable
Fire retardant EU D-s1, d0
Fire retardant US Class A