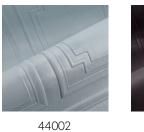

coustics in a room.

#### Technical specifications

Reference <u>44003</u> • Sparrow

Product category Couture

Composition 3D textile wallcovering on non-woven

backing

Description Wall panels inspired by decorative

mouldings finished in a soft suede look

Dimensions Panels 298 cm x 120 cm =  $3,58 \text{ m}^2 (117.32 \text{ m}^2)$ 

47.24" = 38.53 sq.ft.)

Remark Stain and water repellent, positive acoustic

effect, the pattern is repeatable, allowing

several panoramiques to be joined

together.

Adhesive Arte Clearpro or a good quality dispersion

adhesive

How to paste Paste the wall

Light resistance Good lightfastness

How to remove Strippable
Fire retardant EU D-s1, d0
Fire retardant US Class A

Maintenance Spongeable during hanging (dab away

damp glue)





# Colourways (5)







44003



44004

#### View



# More info? Click here

Order samples, calculate quantities, view instructional videos, download technical information and more: www.arte-international.com