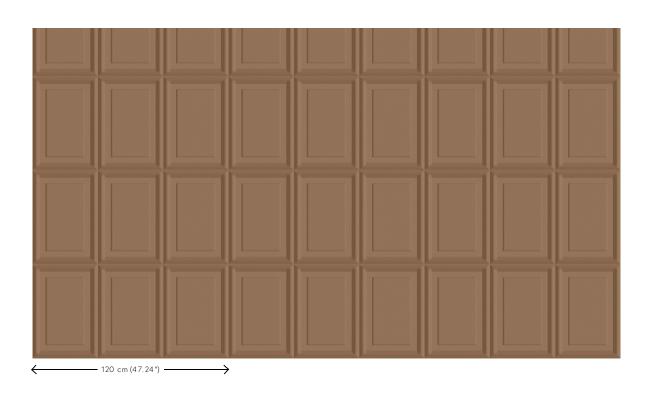

#### Technical specifications

Reference <u>44010</u> • Cinnamon

Product category Couture

Composition 3D textile wallcovering on non-woven

backing

Description Inspired by classic coffered ceilings

finished in a soft suede look

Dimensions Width 120 cm (47.24"), sold by the linear

metre/yard

Pattern repeat Free match 0 cm (0.00"), respecting the

design height of 60 cm (23.62")

Remark Stain and water repellent, positive acoustic

effect