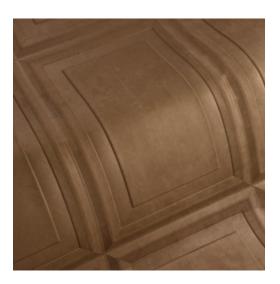

## Story behind the collection

Decorative mouldings have been adorning walls and ceilings in all shapes and styles for centuries. Examples include skirting boards, cornices, wainscoting or wall panels in stately mansions, imposing palaces or listed buildings. These form the source of inspiration for the Objet collection. Not only are these decorative wallcoverings easy to install, but they also add colour, texture and relief. They are finished in a soft suede look for an extra tactile result. As these wallcoverings are 3D, they also have a positive impact on the acoustics in a room.

#### Technical specifications

Reference <u>44010</u> • Cinnamon

Product category Couture

Composition 3D textile wallcovering on non-woven

backing

Description Inspired by classic coffered ceilings

finished in a soft suede look