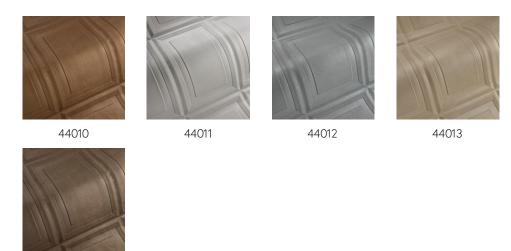

o have a positive impact on the acoustics in a room.

#### Technical specifications

Reference <u>44010</u> • Cinnamon

Product category Couture

Composition 3D textile wallcovering on non-woven

backing

Description Inspired by classic coffered ceilings

finished in a soft suede look

Dimensions Width 120 cm (47.24"), sold by the linear

metre/yard

Pattern repeat Free match 0 cm (0.00"), respecting the

design height of 60 cm (23.62")

Remark Stain and water repellent, positive acoustic

effect

Adhesive Arte Clearpro or a good quality dispersion

adhesive

How to paste Paste the wall
Light resistance Good lightfastness

How to remove Strippable
Fire retardant EU D-s1, d0
Fire retardant US Class A

Maintenance Spongeable during hanging (dab away

damp glue)





# Colourways (5)

44014



### View



## More info? Click here

Order samples, calculate quantities, view instructional videos, download technical information and more: www.arte-international.com