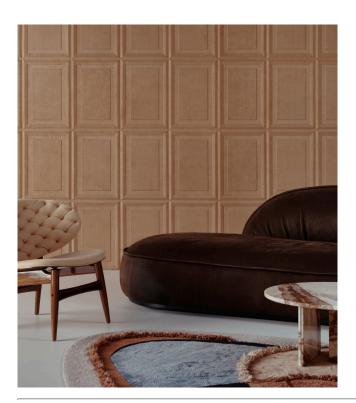

## Story behind the collection

Decorative mouldings have been adorning walls and ceilings in all shapes and styles for centuries. Examples include skirting boards, cornices, wainscoting or wall panels in stately mansions, imposing palaces or listed buildings. These form the source of inspiration for the Objet collection. Not only are these decorative wallcoverings easy to install, but they also add colour, texture and relief. They are finished in a soft suede look for an extra tactile result. As these wallcoverings are 3D, they also have a positive impact on the acoustics in a room.

#### Technical specifications

Reference <u>44010</u> • Cinnamon

Product category Couture

Composition 3D textile wallcovering on non-woven

backing

Description Inspired by classic coffered ceilings

finished in a soft suede look