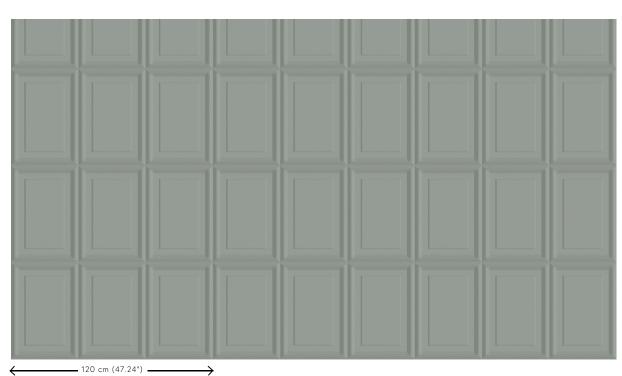

Dimensions Width 120 cm (47.24"), sold by the linear

metre/yard

Pattern repeat Free match 0 cm (0.00"), respecting the

design height of 60 cm (23.62")

Remark Stain and water repellent, positive acoustic

effect