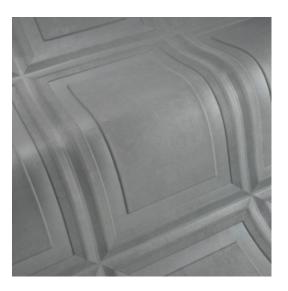

#### Story behind the collection

Decorative mouldings have been adorning walls and ceilings in all shapes and styles for centuries. Examples include skirting boards, cornices, wainscoting or wall panels in stately mansions, imposing palaces or listed buildings. These form the source of inspiration for the Objet collection. Not only are these decorative wallcoverings easy to install, but they also add colour, texture and relief. They are finished in a soft suede look for an extra tactile result. As these wallcoverings are 3D, they also have a positive impact on the acoustics in a room.

#### Technical specifications

Reference <u>44012</u> • Jadeite

Product category Couture

Composition 3D textile wallcovering on non-woven

backing

Description Inspired by classic coffered ceilings finished

in a soft suede look