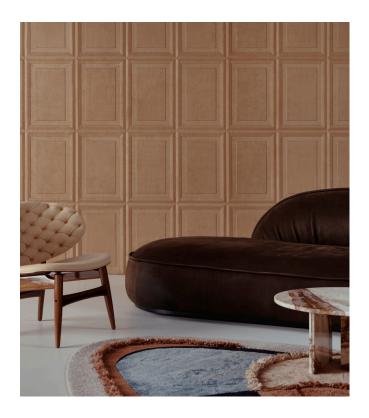

#### Story behind the collection

Decorative mouldings have been adorning walls and ceilings in all shapes and styles for centuries. Examples include skirting boards, cornices, wainscoting or wall panels in stately mansions, imposing palaces or listed buildings. These form the source of inspiration for the Objet collection. Not only are these decorative wallcoverings easy to install, but they also add colour, texture and relief. They are finished in a soft suede look for an extra tactile result. As these wallcoverings are 3D, they also have a positive impact on the acoustics in a room.