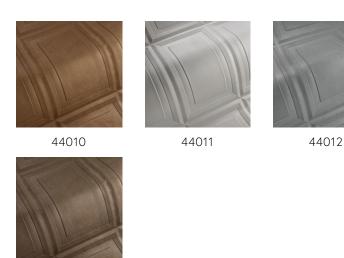

hey also have a positive impact on the acoustics in a room.

#### Technical specifications

Reference <u>44012</u> • Jadeite

Product category Couture

Composition 3D textile wallcovering on non-woven

backing

Description Inspired by classic coffered ceilings finished

in a soft suede look

Dimensions Width 120 cm (47.24"), sold by the linear

metre/yard

Pattern repeat Free match 0 cm (0.00"), respecting the

design height of 60 cm (23.62")

Remark Stain and water repellent, positive acoustic

effect

Adhesive Arte Clearpro or a good quality dispersion

adhesive

How to paste Paste the wall
Light resistance Good lightfastness

How to remove Strippable
Fire retardant EU D-s1, d0
Fire retardant US Class A

Maintenance Spongeable during hanging (dab away damp

glue)





## Colourways (5)



44014

44013

#### View



# More info? Click here

Order samples, calculate quantities, view instructional videos, download technical information and more: www.arte-international.com