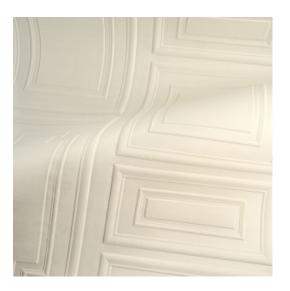

### Technical specifications

Reference <u>44022</u> • Cream

Product category Couture

Composition 3D textile wallcovering on non-woven

backing

Description Wall panels inspired by decorative mouldings

finished in a soft suede look

Dimensions Panels 298 cm x 120 cm =  $3,58 \text{ m}^2 (117.32 \text{ x})$ 

47.24" = 38.53 sq.ft.)

Remark Stain and water repellent, positive acoustic

effect, the pattern is repeatable, allowing several panoramiques to be joined together.