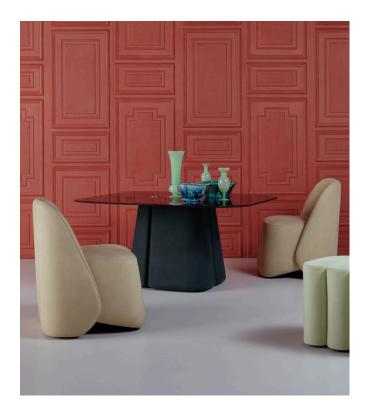

#### Story behind the collection

Decorative mouldings have been adorning walls and ceilings in all shapes and styles for centuries. Examples include skirting boards, cornices, wainscoting or wall panels in stately mansions, imposing palaces or listed buildings. These form the source of inspiration for the Objet collection. Not only are these decorative wallcoverings easy to install, but they also add colour, texture and relief. They are finished in a soft suede look for an extra tactile result. As these wallcoverings are 3D, they also have a positive impact on the acoustics in a room.

### Technical specifications

Reference <u>44022</u> • Cream

Product category Couture

Composition 3D textile wallcovering on non-woven

backing

Description Wall panels inspired by decorative mouldings

finished in a soft suede look