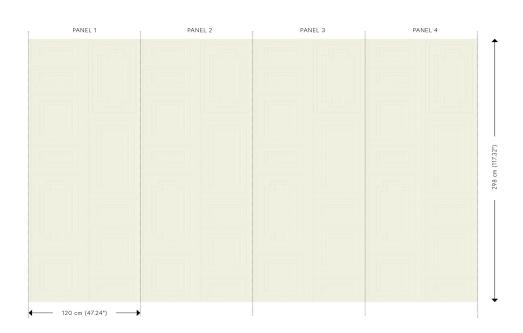

Dimensions Panels 298 cm x 120 cm =  $3,58 \text{ m}^2 (117.32 \text{ x})$ 

47.24" = 38.53 sq.ft.)

Remark Stain and water repellent, positive acoustic

effect, the pattern is repeatable, allowing several panoramiques to be joined together.