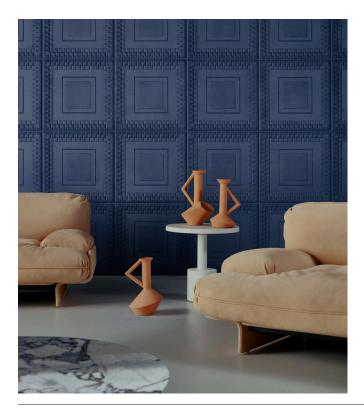

# PANTHEON

Collection Objet

#### Story behind the collection

Decorative mouldings have been adorning walls and ceilings in all shapes and styles for centuries. Examples include skirting boards, cornices, wainscoting or wall panels in stately mansions, imposing palaces or listed buildings. These form the source of inspiration for the Objet collection. Not only are these decorative wallcoverings easy to install, but they also add colour, texture and relief. They are finished in a soft suede look for an extra tactile result. As these wallcoverings are 3D, they also have a positive impact on the acoustics in a room.

## wallcoverings for the ultimate in refinement