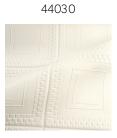

#### Reference <u>44030</u> • Navy Product category Couture 3D textile wallcovering on non-woven Composition backing Inspired by classic coffered ceilings Description finished in a soft suede look Width 120 cm (47.24"), sold by the linear Dimensions metre/yard Free match $0 \text{ cm} (0.00^{"})$ , respecting the Pattern repeat design height of 60 cm (23.62") Remark Stain and water repellent, positive acoustic effect Adhesive Arte Clearpro or a good quality dispersion adhesive How to paste Paste the wall Good lightfastness Light resistance How to remove Strippable Fire retardant EU D-s1, d0 Fire retardant US Class A Maintenance Spongeable during hanging (dab away

#### Story behind the collection

Decorative mouldings have been adorning walls and ceilings in all shapes and styles for centuries. Examples include skirting boards, cornices, wainscoting or wall panels in stately mansions, imposing palaces or listed buildings. These form the source of inspiration for the Objet collection. Not only are these decorative wallcoverings easy to install, but they also add colour, texture and relief. They are finished in a soft suede look for an extra tactile result. As these wallcoverings are 3D, they also have a positive impact on the acoustics in a room.