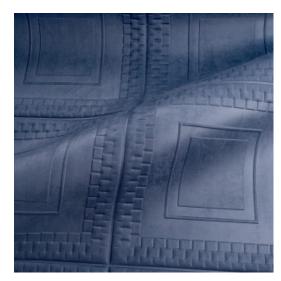

#### Reference <u>44030</u> • Navy Product category Couture 3D textile wallcovering on non-woven Composition backing Inspired by classic coffered ceilings Description finished in a soft suede look Width 120 cm (47.24"), sold by the linear Dimensions metre/yard Free match $0 \text{ cm} (0.00^{"})$ , respecting the Pattern repeat design height of 60 cm (23.62") Remark Stain and water repellent, positive acoustic effect Adhesive Arte Clearpro or a good quality dispersion adhesive How to paste Paste the wall Good lightfastness Light resistance How to remove Strippable Fire retardant EU D-s1, d0 Fire retardant US Class A Maintenance Spongeable during hanging (dab away

#### Story behind the collection

Decorative mouldings have been adorning walls and ceilings in all shapes and styles for centuries. Examples include skirting boards, cornices, wainscoting or wall panels in stately mansions, imposing palaces or listed buildings. These form the source of inspiration for the Objet collection. Not only are these decorative wallcoverings easy to install, but they also add colour, texture and relief. They are finished in a soft suede look for an extra tactile result. As these wallcoverings are 3D, they also have a positive impact on the acoustics in a room.