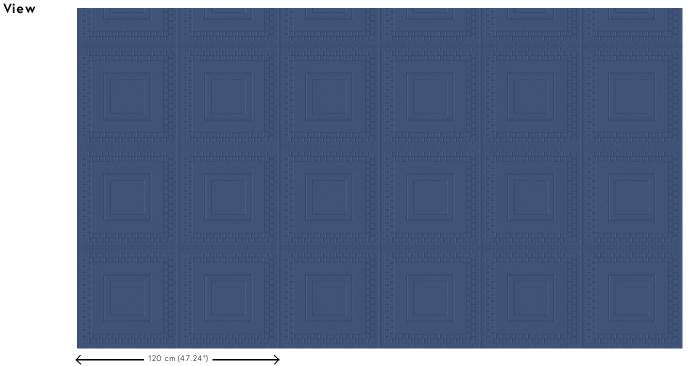

#### Reference <u>44030</u> • Navy Product category Couture 3D textile wallcovering on non-woven Composition backing Inspired by classic coffered ceilings Description finished in a soft suede look Width 120 cm (47.24"), sold by the linear Dimensions metre/yard Free match $0 \text{ cm} (0.00^{"})$ , respecting the Pattern repeat design height of 60 cm (23.62") Remark Stain and water repellent, positive acoustic effect Adhesive Arte Clearpro or a good quality dispersion adhesive How to paste Paste the wall Good lightfastness Light resistance How to remove Strippable Fire retardant EU D-s1, d0 Fire retardant US Class A Maintenance Spongeable during hanging (dab away

#### Story behind the collection

Decorative mouldings have been adorning walls and ceilings in all shapes and styles for centuries. Examples include skirting boards, cornices, wainscoting or wall panels in stately mansions, imposing palaces or listed buildings. These form the source of inspiration for the Objet collection. Not only are these decorative wallcoverings easy to install, but they also add colour, texture and relief. They are finished in a soft suede look for an extra tactile result. As these wallcoverings are 3D, they also have a positive impact on the acoustics in a room.