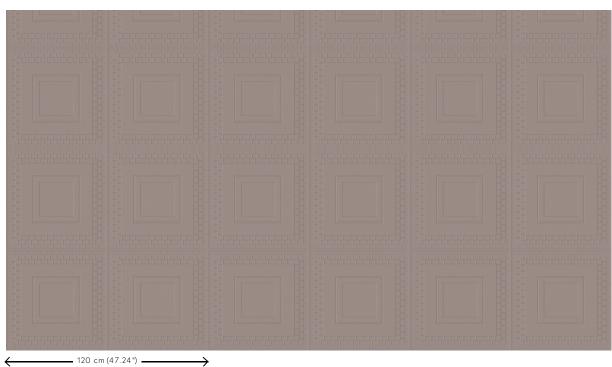

#### Technical specifications

Reference <u>44031</u> • Quartz

Product category Couture

Composition 3D textile wallcovering on non-woven

backing

Description Inspired by classic coffered ceilings

finished in a soft suede look

Dimensions Width 120 cm (47.24"), sold by the linear

metre/yard

Pattern repeat Free match 0 cm (0.00"), respecting the

design height of 60 cm (23.62")

Remark Stain and water repellent, positive acoustic

effect