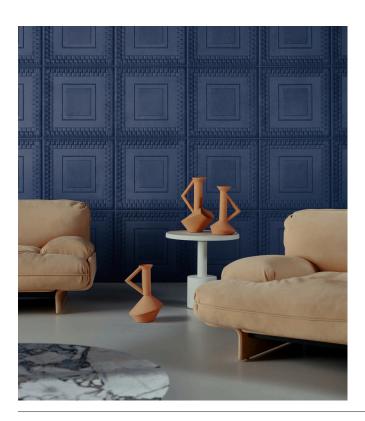

## Story behind the collection

Decorative mouldings have been adorning walls and ceilings in all shapes and styles for centuries. Examples include skirting boards, cornices, wainscoting or wall panels in stately mansions, imposing palaces or listed buildings. These form the source of inspiration for the Objet collection. Not only are these decorative wallcoverings easy to install, but they also add colour, texture and relief. They are finished in a soft suede look for an extra tactile result. As these wallcoverings are 3D, they also have a positive impact on the acoustics in a room.

#### Technical specifications

Reference <u>44031</u> • Quartz

Product category Couture

Composition 3D textile wallcovering on non-woven

backing

Description Inspired by classic coffered ceilings

finished in a soft suede look