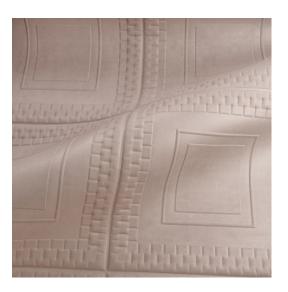

## Story behind the collection

Decorative mouldings have been adorning walls and ceilings in all shapes and styles for centuries. Examples include skirting boards, cornices, wainscoting or wall panels in stately mansions, imposing palaces or listed buildings. These form the source of inspiration for the Objet collection. Not only are these decorative wallcoverings easy to install, but they also add colour, texture and relief. They are finished in a soft suede look for an extra tactile result. As these wallcoverings are 3D, they also have a positive impact on the acoustics in a room.

#### Technical specifications

Reference <u>44031</u> • Quartz

Product category Couture

Composition 3D textile wallcovering on non-woven

backing

Description Inspired by classic coffered ceilings

finished in a soft suede look