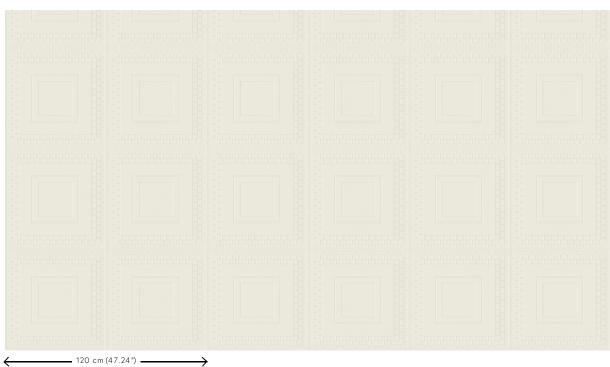

Dimensions Width 120 cm (47.24"), sold by the linear

metre/yard

Pattern repeat Free match 0 cm (0.00"), respecting the

design height of 60 cm (23.62")

Remark Stain and water repellent, positive acoustic

effect