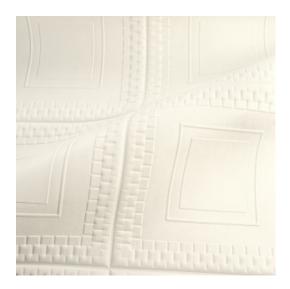

#### Technical specifications

Reference <u>44034</u> • Cream

Product category Couture

Composition 3D textile wallcovering on non-woven

backing

Description Inspired by classic coffered ceilings

finished in a soft suede look

# Colourways (5)

44030

44031

44032

44033

44034