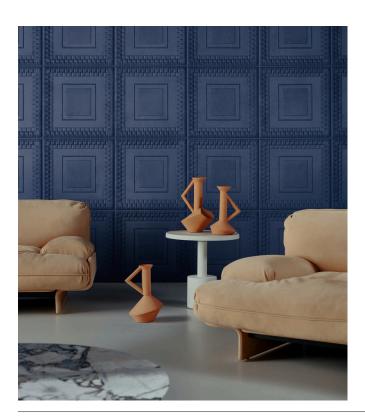

## Story behind the collection

Decorative mouldings have been adorning walls and ceilings in all shapes and styles for centuries. Examples include skirting boards, cornices, wainscoting or wall panels in stately mansions, imposing palaces or listed buildings. These form the source of inspiration for the Objet collection. Not only are these decorative wallcoverings easy to install, but they also add colour, texture and relief. They are finished in a soft suede look for an extra tactile result. As these wallcoverings are 3D, they also have a positive impact on the acoustics in a room.

#### Technical specifications

Reference <u>44034</u> • Cream

Product category Couture

Composition 3D textile wallcovering on non-woven

backing

Description Inspired by classic coffered ceilings

finished in a soft suede look