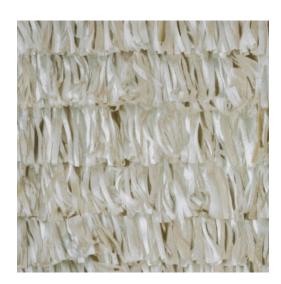

## **Technical specifications**

Reference Composition Dimensions Pattern repeat Adhesive

How to paste Light resistance How to remove Maintenance

<u>46314</u> Wallpaper on non-woven backing Rolls of 10.05 m x 0.53 m (11 yds x 20.87") Straight match 64 cm (25.20") Arte Clearpro or a good quality dispersion adhesive Paste the wall **Good lightfastness** Strippable Washable

46314

46315

More info? Click here

Order samples, calculate quantities, view instructional videos, download technical information and more: www.arte-international.com