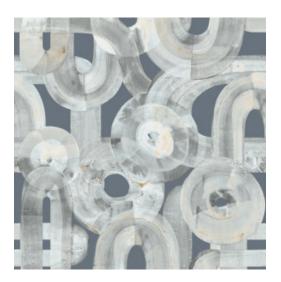

#### **Technical specifications**

Reference <u>46316</u>

Composition Wallpaper on non-woven backing

Dimensions Rolls of  $10.05 \,\mathrm{m}\,\mathrm{x}\,0.53 \,\mathrm{m}\,(11 \,\mathrm{yds}\,\mathrm{x}\,20.87")$ 

Pattern repeat Straight match 64 cm (25.20")

Adhesive Arte Clearpro or a good quality dispersion

adhesive

How to paste Paste the wall Light resistance Good lightfastness

How to remove Strippable Maintenance Washable