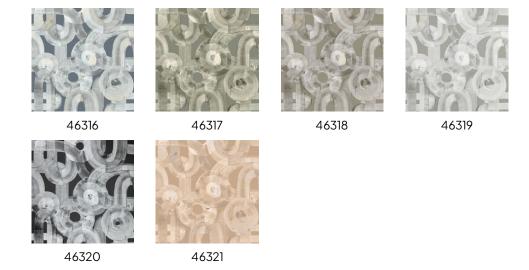

# **Curved Brush**

Collection Liaison

### Story behind the collection

Liaison is an artistic collection designed by young designers from Berlin, Barcelona, and Madrid. Together, they have created a swirling world full of bold and striking prints.

#### **Technical specifications**

Reference <u>46316</u>

Composition Wallpaper on non-woven backing

Dimensions Rolls of  $10.05 \,\mathrm{m}\,\mathrm{x}\,0.53 \,\mathrm{m}\,(11 \,\mathrm{yds}\,\mathrm{x}\,20.87")$ 

Pattern repeat Straight match 64 cm (25.20")

Adhesive Arte Clearpro or a good quality dispersion

adhesive

How to paste Paste the wall Light resistance Good lightfastness

How to remove Strippable Maintenance Washable





## Colourways (6)



#### More info? Click here

 $Order \, samples, calculate \, quantities, view \, instructional \, videos, download \, technical \, information \, and \, more: \, www.arte-international.com$