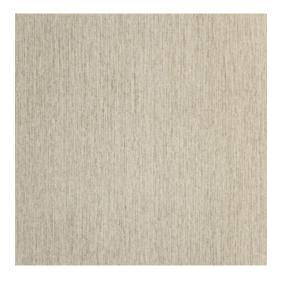

## **Technical specifications**

Reference <u>46330</u>

Composition Wallpaper on non-woven backing
Dimensions Rolls of 10.05 m x 0.53 m (11 yds x 20.87")

Pattern repeat Free match 0 cm (0.00")

Adhesive Arte Clearpro or a good quality dispersion