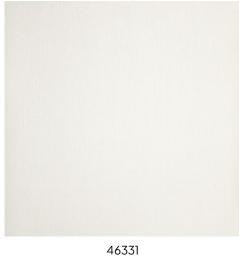

## Story behind the collection

Liaison is an artistic collection designed by young designers from Berlin, Barcelona, and Madrid. Together, they have created a swirling world full of bold and striking prints.

## **Technical specifications**

Reference <u>46330</u>

Composition Wallpaper on non-woven backing
Dimensions Rolls of 10.05 m x 0.53 m (11 yds x 20.87")

Pattern repeat Free match 0 cm (0.00")

Adhesive Arte Clearpro or a good quality dispersion

adhesive

How to paste Paste the wall Light resistance Good lightfastness

How to remove Strippable Maintenance Washable





## Colourways (3)





46332

## $More\,info?\,\underline{Click\,here}$

 $Order \, samples, calculate \, quantities, view \, instructional \, videos, download \, technical \, information \, and \, more: \, www.arte-international.com$