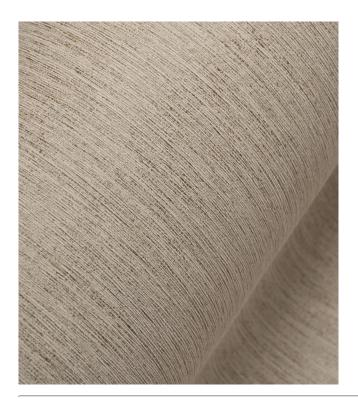

## **Technical specifications**

Reference <u>46330</u>

Composition Wallpaper on non-woven backing
Dimensions Rolls of 10.05 m x 0.53 m (11 yds x 20.87")

Pattern repeat Free match 0 cm (0.00")

Adhesive Arte Clearpro or a good quality dispersion