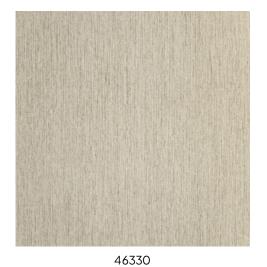

## **Technical specifications**

Reference <u>46330</u>

Composition Wallpaper on non-woven backing
Dimensions Rolls of 10.05 m x 0.53 m (11 yds x 20.87")

Pattern repeat Free match 0 cm (0.00")

Adhesive Arte Clearpro or a good quality dispersion

## Colourways (3)

46332