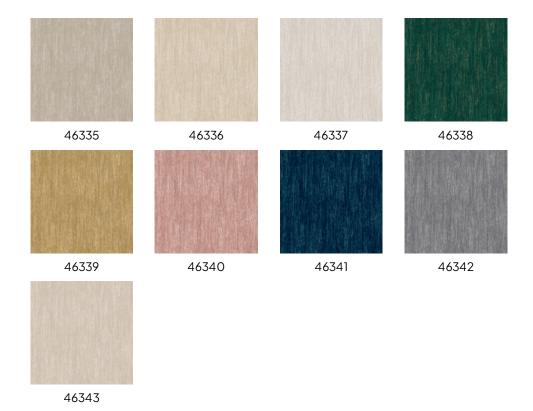

# Tuvalu Collection Liaison

### Story behind the collection

Liaison is an artistic collection designed by young designers from Berlin, Barcelona, and Madrid. Together, they have created a swirling world full of bold and striking prints.

#### **Technical specifications**

Reference <u>46335</u>

Composition Wallpaper on non-woven backing
Dimensions Rolls of 10.05 m x 0.53 m (11 yds x 20.87")

Pattern repeat Free match 0 cm (0.00")

Adhesive Arte Clearpro or a good quality dispersion

adhesive

How to paste Paste the wall Light resistance Good lightfastness

How to remove Strippable Maintenance Washable





# Colourways (9)



## $More\,info?\,\underline{Click\,here}$

Order samples, calculate quantities, view instructional videos, download technical information and more: www.arte-international.com