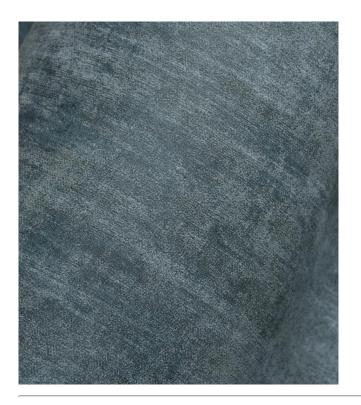

#### **Technical specifications**

Reference <u>46335</u>

Composition Wallpaper on non-woven backing
Dimensions Rolls of 10.05 m x 0.53 m (11 yds x 20.87")

Pattern repeat Free match 0 cm (0.00")

Adhesive Arte Clearpro or a good quality dispersion