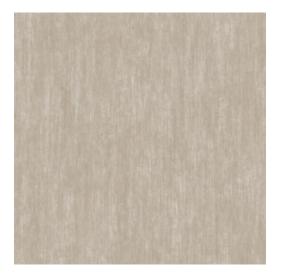

#### **Technical specifications**

Reference <u>46335</u>

Composition Wallpaper on non-woven backing
Dimensions Rolls of 10.05 m x 0.53 m (11 yds x 20.87")

Pattern repeat Free match 0 cm (0.00")

Adhesive Arte Clearpro or a good quality dispersion