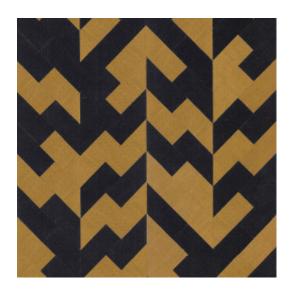

## Technical specifications

Reference <u>46500</u> • Honeycomb

Product category Couture

Composition Natural wallcovering on non-woven backing

Description Wallcovering made of handwoven and

coloured jute

Dimensions Width 91.44 cm (36.00"), sold by the linear