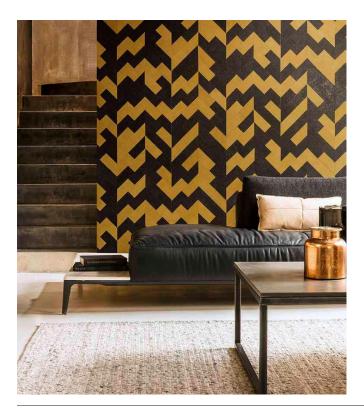

## Story behind the collection

A handmade wallcovering collection, using jute. It slots peftectly into rustic interiors, yet also contrasts exceedingly well with an interior packed with lovely, sleek elements.

## Technical specifications

Reference <u>46500</u> • Honeycomb

Product category Couture

Composition Natural wallcovering on non-woven backing

Description Wallcovering made of handwoven and

coloured jute

Dimensions Width 91.44 cm (36.00"), sold by the linear