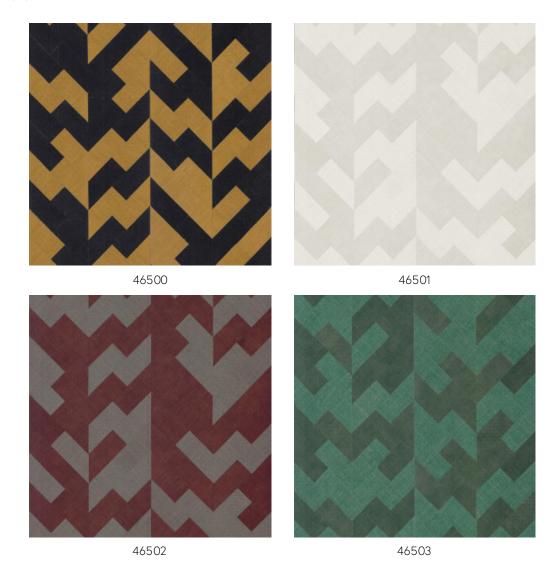

l with an interior packed with lovely, sleek elements.

## Technical specifications

Reference <u>46500</u> • Honeycomb

Product category Couture

Composition Natural wallcovering on non-woven backing

Description Wallcovering made of handwoven and

coloured jute

Dimensions Width 91.44 cm (36.00"), sold by the linear

metre/yard

Pattern repeat Free match 0 cm (0.00"), respecting the

design height of 11.5 cm (4.53")

Remark The jute obtains an excellent colour

fastness thanks to a special treatment

Adhesive Arte Clearpro or a good quality dispersion

adhesive

How to paste Paste the wall

Light resistance Good lightfastness

How to remove Strippable
Fire retardant EU B-s1, d0
Fire retardant US Class A

Maintenance Spongeable during hanging (dab away

damp glue)





## Colourways (4)



## More info? Click here

Order samples, calculate quantities, view instructional videos, download technical information and more: www.arte-international.com