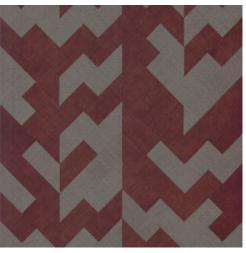

## Story behind the collection

A handmade wallcovering collection, using jute. It slots peftectly into rustic interiors, yet also contrasts exceedingly well with an interior packed with lovely, sleek elements.

### Colourways (4)

46500

46501

46502

46503

More info? <u>Click here</u>

Order samples, calculate quantities, view instructional videos, download technical information and more: www.arte-international.com