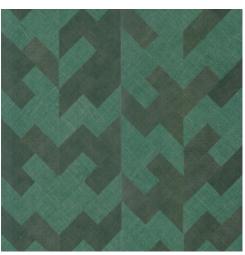

## Story behind the collection

A handmade wallcovering collection, using jute. It slots peftectly into rustic interiors, yet also contrasts exceedingly well with an interior packed with lovely, sleek elements.

### Colourways (4)

46500

46501

46502

46503

More info? <u>Click here</u>

Order samples, calculate quantities, view instructional videos, download technical information and more: www.arte-international.com