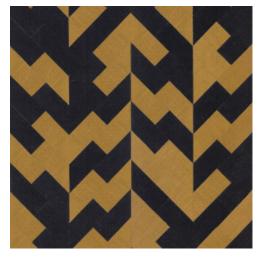

### <u>46503</u> • Sage Couture Natural wallcovering on non-woven backing Wallcovering made of handwoven and coloured jute Width 91.44 cm (36.00"), sold by the linear metre/yard Free match 0 cm (0.00"), respecting the design height of 11.5 cm (4.53") The jute obtains an excellent colour fastness thanks to a special treatment Arte Clearpro or a good quality dispersion adhesive Paste the wall Good lightfastness Strippable B-s1, d0 Class A Spongeable during hanging (dab away damp glue)

### Colourways (4)

46500

46501

46502

46503

More info? <u>Click here</u>

Order samples, calculate quantities, view instructional videos, download technical information and more: www.arte-international.com