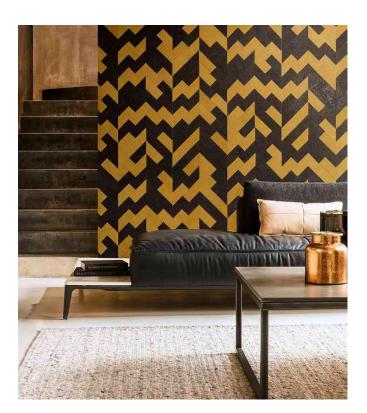

## Story behind the collection

A handmade wallcovering collection, using jute. It slots peftectly into rustic interiors, yet also contrasts exceedingly well with an interior packed with lovely, sleek elements.

### Colourways (4)

46500

46501

46502

46503

More info? <u>Click here</u>

Order samples, calculate quantities, view instructional videos, download technical information and more: www.arte-international.com