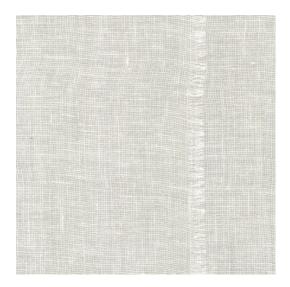

### Technical specifications

Reference <u>46550</u> • Bone Product category Couture

Composition Natural wallcovering on non-woven backing

Description Wallcovering made of handwoven and

coloured jute

Dimensions Width 91.44 cm (36.00"), sold by the linear

metre/yard

Pattern repeat Free match 0 cm (0.00")

Remark The jute obtains an excellent colour

fastness thanks to a special treatment

Adhesive Arte Clearpro or a good quality dispersion

adhesive

How to paste Paste the wall Light resistance Good lightfastness