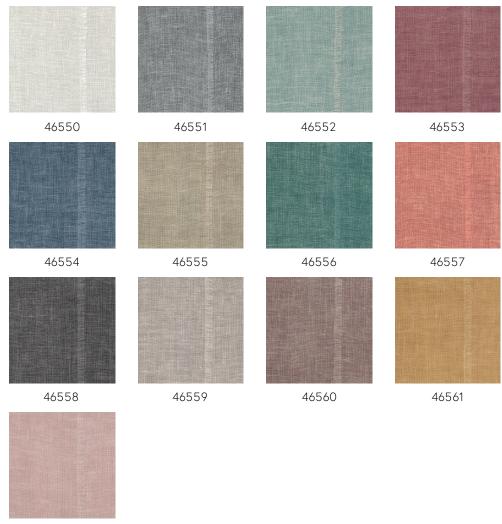

o rustic interiors, yet also contrasts exceedingly well with an interior packed with lovely, sleek elements.

### Technical specifications

Reference <u>46550</u> • Bone Product category Couture

Composition Natural wallcovering on non-woven backing

Description Wallcovering made of handwoven and

coloured jute

Dimensions Width 91.44 cm (36.00"), sold by the linear

metre/yard

Pattern repeat Free match 0 cm (0.00")

Remark The jute obtains an excellent colour

fastness thanks to a special treatment

Adhesive Arte Clearpro or a good quality dispersion

adhesive

How to paste Paste the wall Light resistance Good lightfastness

How to remove Strippable
Fire retardant EU B-s1, d0
Fire retardant US Class A

Maintenance Spongeable during hanging (dab away

damp glue)





### Colourways (13)



46562

## More info? Click here

Order samples, calculate quantities, view instructional videos, download technical information and more: www.arte-international.com