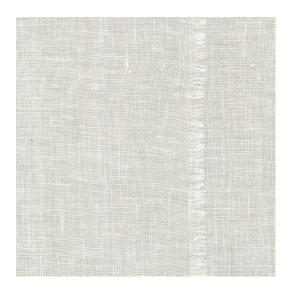

#### Technical specifications

Reference <u>46550A</u> • Bone

Product category Couture

Composition Natural wallcovering on non-woven backing

Description Wallcovering made of handwoven and

coloured jute

Dimensions Width 91.44 cm (36.00"), sold by the linear

metre/yard

Pattern repeat Free match 0 cm (0.00")

Remark The jute obtains an excellent colour

fastness thanks to a special treatment

Adhesive Arte Clearpro or a good quality dispersion

adhesive

How to paste Paste the wall
Light resistance Good lightfastness