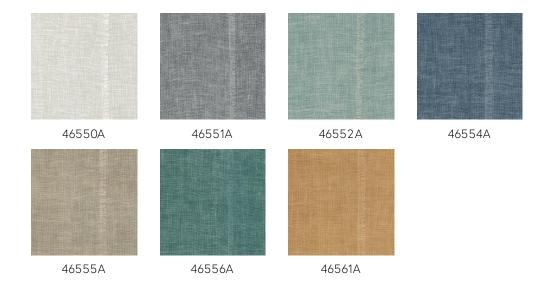

zingly diverse range of natural wallcoverings. This collection is a homage to the beauty of these products.

#### Technical specifications

Reference <u>46550A</u> • Bone

Product category Couture

Composition Natural wallcovering on non-woven backing

Description Wallcovering made of handwoven and

coloured jute

Dimensions Width 91.44 cm (36.00"), sold by the linear

metre/yard

Pattern repeat Free match 0 cm (0.00")

Remark The jute obtains an excellent colour

fastness thanks to a special treatment

Adhesive Arte Clearpro or a good quality dispersion

adhesive

How to paste Paste the wall
Light resistance Good lightfastness

How to remove Strippable
Fire retardant EU B-s1, d0
Fire retardant US Class A

Maintenance Spongeable during hanging (dab away

damp glue)





## Colourways (7)



## More info? Click here