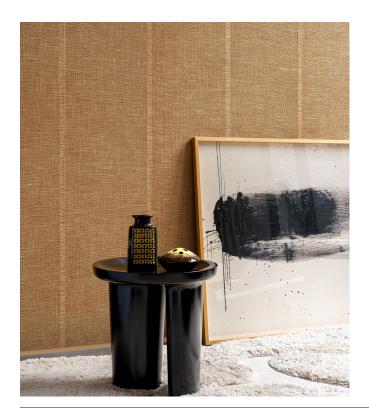

### Story behind the collection

Arte has always had a predilection for unusual materials, with the brand's designers creating superb wallcoverings from many unique materials they find around the world. Designs with natural materials are a mainstay of its collections. Raffia, sisal, mica and banana bark are just a few of the stunning natural products Arte uses for its amazingly diverse range of natural wallcoverings. This collection is a homage to the beauty of these products.

#### Technical specifications

Reference <u>46550A</u> • Bone

Product category Couture

Composition Natural wallcovering on non-woven backing

Description Wallcovering made of handwoven and

coloured jute

Dimensions Width 91.44 cm (36.00"), sold by the linear