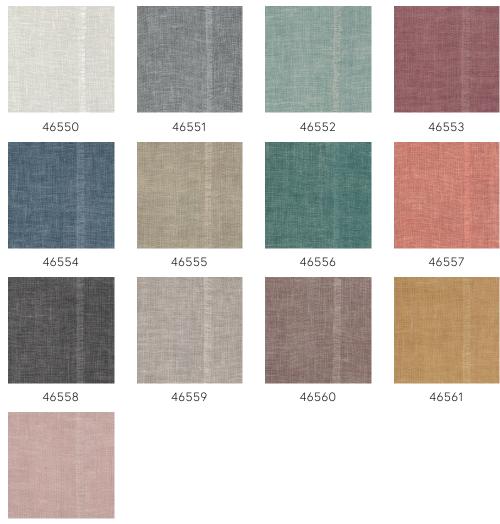

s, yet also contrasts exceedingly well with an interior packed with lovely, sleek elements.

## Technical specifications

Reference  $\underline{46551} \cdot \text{Rock}$ Product category Couture

Composition Natural wallcovering on non-woven backing

Description Wallcovering made of handwoven and

coloured jute

Dimensions Width 91.44 cm (36.00"), sold by the linear

metre/yard

Pattern repeat Free match 0 cm (0.00")

Remark The jute obtains an excellent colour fastness

thanks to a special treatment

Adhesive Arte Clearpro or a good quality dispersion

adhesive

How to paste Paste the wall
Light resistance Good lightfastness

How to remove Strippable
Fire retardant EU B-s1, d0
Fire retardant US Class A

Maintenance Spongeable during hanging (dab away damp

glue)





## Colourways (13)



46562

## More info? Click here

Order samples, calculate quantities, view instructional videos, download technical information and more: www.arte-international.com