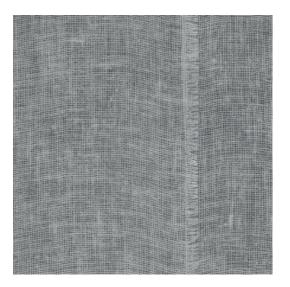

## Technical specifications

Reference  $\underline{46551} \cdot \text{Rock}$ Product category Couture

Composition Natural wallcovering on non-woven backing

Description Wallcovering made of handwoven and

coloured jute

Dimensions Width 91.44 cm (36.00"), sold by the linear

metre/yard

Pattern repeat Free match 0 cm (0.00")

Remark The jute obtains an excellent colour fastness

thanks to a special treatment

Adhesive Arte Clearpro or a good quality dispersion