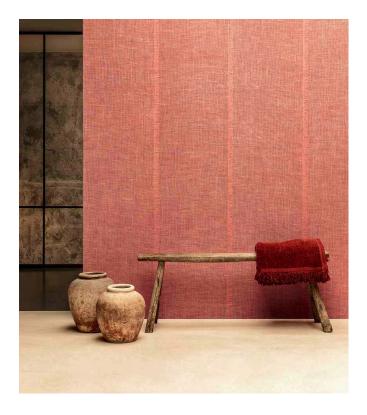

## Story behind the collection

A handmade wallcovering collection, using jute. It slots peftectly into rustic interiors, yet also contrasts exceedingly well with an interior packed with lovely, sleek elements.

## Technical specifications

Reference  $\underline{46551} \cdot \text{Rock}$ Product category Couture

Composition Natural wallcovering on non-woven backing

Description Wallcovering made of handwoven and

coloured jute