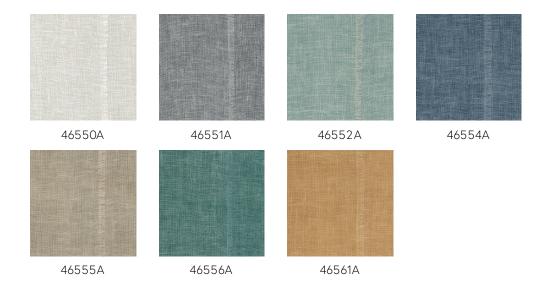

ingly diverse range of natural wallcoverings. This collection is a homage to the beauty of these products.

#### Technical specifications

Reference <u>46555A</u> • Clay

Product category Couture

Composition Natural wallcovering on non-woven backing

Description Wallcovering made of handwoven and

coloured jute

Dimensions Width 91.44 cm (36.00"), sold by the linear

metre/yard

Pattern repeat Free match 0 cm (0.00")

Remark The jute obtains an excellent colour

fastness thanks to a special treatment

Adhesive Arte Clearpro or a good quality dispersion

adhesive

How to paste Paste the wall

Light resistance Good lightfastness

How to remove Strippable
Fire retardant EU B-s1, d0
Fire retardant US Class A

Maintenance Spongeable during hanging (dab away

damp glue)





## Colourways (7)



## More info? Click here

Order samples, calculate quantities, view instructional videos, download technical information and more: www.arte-international.com