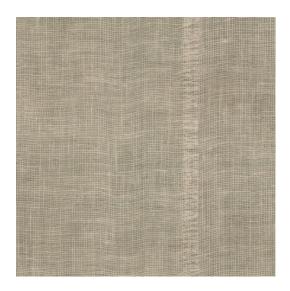

#### Technical specifications

Reference <u>46555A</u> • Clay

Product category Couture

Composition Natural wallcovering on non-woven backing

Description Wallcovering made of handwoven and

coloured jute

Dimensions Width 91.44 cm (36.00"), sold by the linear

metre/yard

Pattern repeat Free match 0 cm (0.00")

Remark The jute obtains an excellent colour

fastness thanks to a special treatment

Adhesive Arte Clearpro or a good quality dispersion

adhesive

How to paste Paste the wall

Light resistance Good lightfastness

How to remove Strippable
Fire retardant EU B-s1, d0
Fire retardant US Class A

Maintenance Spongeable during hanging (dab away

damp glue)