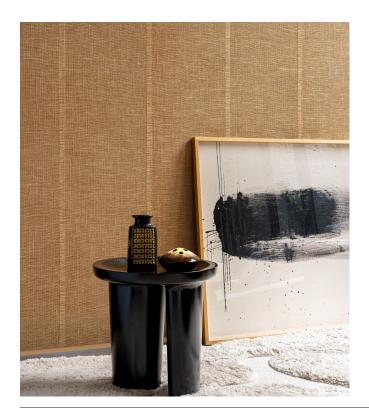

### Story behind the collection

Arte has always had a predilection for unusual materials, with the brand's designers creating superb wallcoverings from many unique materials they find around the world. Designs with natural materials are a mainstay of its collections. Raffia, sisal, mica and banana bark are just a few of the stunning natural products Arte uses for its amazingly diverse range of natural wallcoverings. This collection is a homage to the beauty of these products.

#### Technical specifications

Reference <u>46555A</u> • Clay

Product category Couture

Composition Natural wallcovering on non-woven backing

Description Wallcovering made of handwoven and

coloured jute

Dimensions Width 91.44 cm (36.00"), sold by the linear