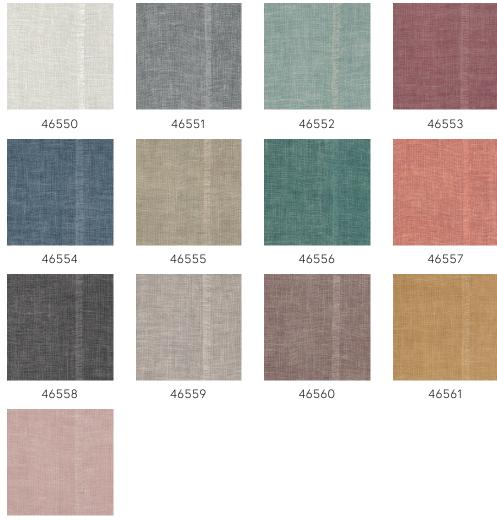

ts peftectly into rustic interiors, yet also contrasts exceedingly well with an interior packed with lovely, sleek elements.

## Technical specifications

Reference 46557
Product category Couture

Composition Natural wallcovering on non-woven backing

Description Wallcovering made of handwoven and

coloured jute

Dimensions Width 91.44 cm (36.00"), sold by the linear

metre/yard

Pattern repeat Free match 0 cm (0.00")

Remark The jute obtains an excellent colour fastness

thanks to a special treatment

Adhesive Arte Clearpro or a good quality dispersion

adhesive

How to paste Paste the wall
Light resistance Good lightfastness

How to remove Strippable
Fire retardant EU B-s1, d0
Fire retardant US Class A

Maintenance Spongeable during hanging (dab away damp

glue)





## Colourways (13)



46562

## More info? Click here

Order samples, calculate quantities, view instructional videos, download technical information and more: www.arte-international.com