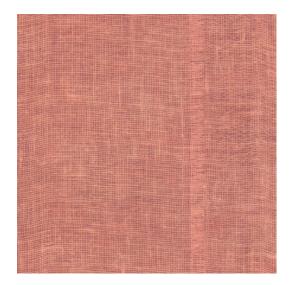

## Technical specifications

Reference 46557
Product category Couture

Composition Natural wallcovering on non-woven backing

Description Wallcovering made of handwoven and

coloured jute

Dimensions Width 91.44 cm (36.00"), sold by the linear