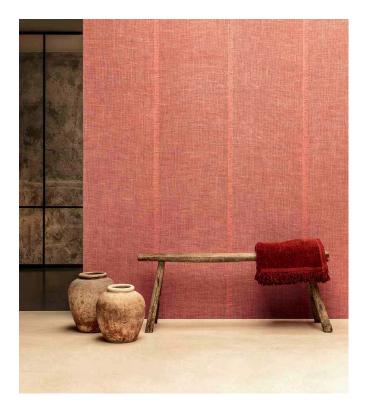

## Story behind the collection

A handmade wallcovering collection, using jute. It slots peftectly into rustic interiors, yet also contrasts exceedingly well with an interior packed with lovely, sleek elements.

## Technical specifications

Reference 46557
Product category Couture

Composition Natural wallcovering on non-woven backing

Description Wallcovering made of handwoven and

coloured jute

Dimensions Width 91.44 cm (36.00"), sold by the linear