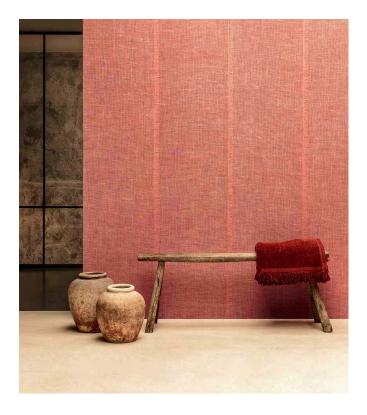

## Story behind the collection

A handmade wallcovering collection, using jute. It slots peftectly into rustic interiors, yet also contrasts exceedingly well with an interior packed with lovely, sleek elements.

## Technical specifications

Reference <u>46562</u> • Vintage Pink

Product category Couture

Composition Natural wallcovering on non-woven backing

Description Wallcovering made of handwoven and

coloured jute