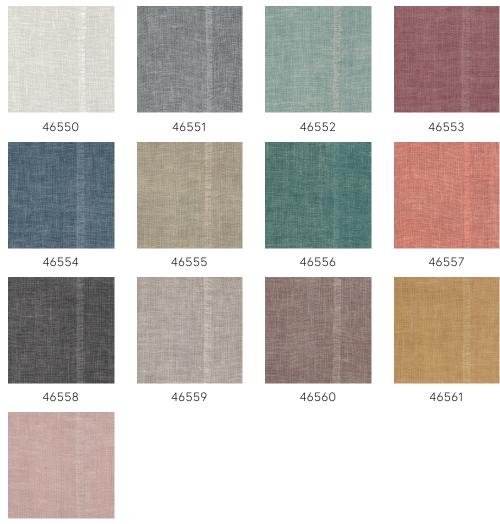

c interiors, yet also contrasts exceedingly well with an interior packed with lovely, sleek elements.

## Technical specifications

Reference <u>46562</u> • Vintage Pink

Product category Couture

Composition Natural wallcovering on non-woven backing

Description Wallcovering made of handwoven and

coloured jute

Dimensions Width 91.44 cm (36.00"), sold by the linear

metre/yard

Pattern repeat Free match 0 cm (0.00")

Remark The jute obtains an excellent colour fastness

thanks to a special treatment

Adhesive Arte Clearpro or a good quality dispersion

adhesive

How to paste Paste the wall
Light resistance Good lightfastness

How to remove Strippable
Fire retardant EU B-s1, d0
Fire retardant US Class A

Maintenance Spongeable during hanging (dab away damp

glue)





## Colourways (13)



46562

## More info? Click here

Order samples, calculate quantities, view instructional videos, download technical information and more: www.arte-international.com