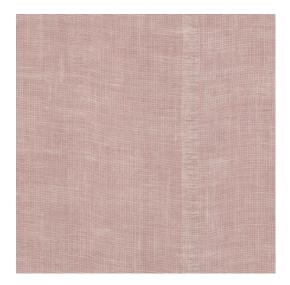

## Technical specifications

Reference <u>46562</u> • Vintage Pink

Product category Couture

Composition Natural wallcovering on non-woven backing

Description Wallcovering made of handwoven and

coloured jute

## Colourways (13)

46562