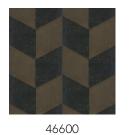

## Technical specifications

Reference <u>46600</u> • Raisin

Product category Couture

Composition Natural wallcovering on non-woven backing

Description Wallcovering made of handwoven and

coloured jute

Dimensions Width 91.44 cm (36.00"), sold by the linear