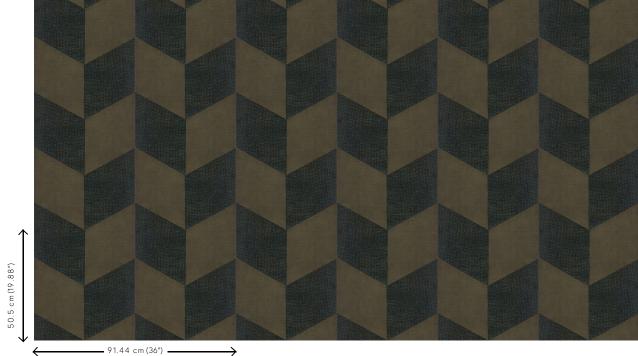

## Technical specifications

Reference <u>46600</u> • Raisin

Product category Couture

Composition Natural wallcovering on non-woven backing

Description Wallcovering made of handwoven and

coloured jute

Dimensions Width 91.44 cm (36.00"), sold by the linear

metre/yard

Pattern repeat Straight match 50.5 cm (19.88")

Remark The jute obtains an excellent colour

fastness thanks to a special treatment

Adhesive Arte Clearpro or a good quality dispersion

adhesive

How to paste Paste the wall