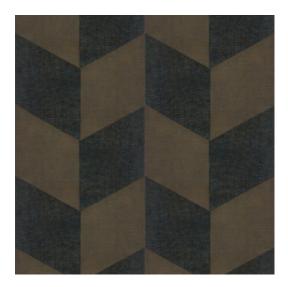

## Technical specifications

Reference <u>46600</u> • Raisin

Product category Couture

Composition Natural wallcovering on non-woven backing

Description Wallcovering made of handwoven and

coloured jute

Dimensions Width 91.44 cm (36.00"), sold by the linear