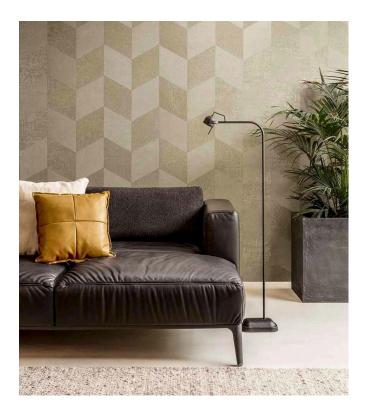

### Story behind the collection

A handmade wallcovering collection, using jute. It slots peftectly into rustic interiors, yet also contrasts exceedingly well with an interior packed with lovely, sleek elements.

#### Technical specifications

Reference 46601
Product category Couture

Composition Natural wallcovering on non-woven backing

Description Wallcovering made of handwoven and

coloured jute

Dimensions Width 91.44 cm (36.00"), sold by the linear