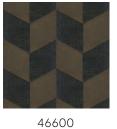

ctly into rustic interiors, yet also contrasts exceedingly well with an interior packed with lovely, sleek elements.

#### Technical specifications

Reference 46601
Product category Couture

Composition Natural wallcovering on non-woven backing

Description Wallcovering made of handwoven and

coloured jute

Dimensions Width 91.44 cm (36.00"), sold by the linear

metre/yard

Pattern repeat Straight match 50.5 cm (19.88")

Remark The jute obtains an excellent colour fastness

thanks to a special treatment

Adhesive Arte Clearpro or a good quality dispersion

adhesive

How to paste Paste the wall
Light resistance Good lightfastness

How to remove Strippable
Fire retardant EU B-s1, d0
Fire retardant US Class A

Maintenance Spongeable during hanging (dab away damp

glue)





# Colourways (4)









46601 46602

46603

## View



More info? Click here

Order samples, calculate quantities, view instructional videos, download technical information and more: www.arte-international.com