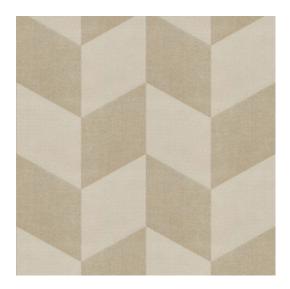

#### Technical specifications

Reference 46601
Product category Couture

Composition Natural wallcovering on non-woven backing

Description Wallcovering made of handwoven and

coloured jute

Dimensions Width 91.44 cm (36.00"), sold by the linear

# Colourways (4)

46601 46602

46603