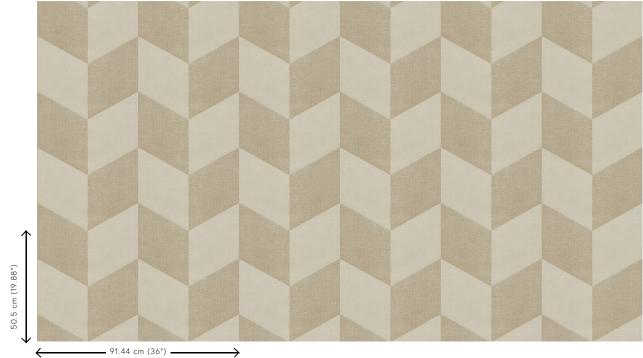

#### Technical specifications

Reference 46601
Product category Couture

Composition Natural wallcovering on non-woven backing

Description Wallcovering made of handwoven and

coloured jute

Dimensions Width 91.44 cm (36.00"), sold by the linear

metre/yard

Pattern repeat Straight match 50.5 cm (19.88")

Remark The jute obtains an excellent colour fastness

thanks to a special treatment

Adhesive Arte Clearpro or a good quality dispersion

adhesive

How to paste Paste the wall
Light resistance Good lightfastness