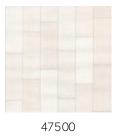

### Technical specifications

| Reference         | <u>47500</u> • Bone                                                                                                          |
|-------------------|------------------------------------------------------------------------------------------------------------------------------|
| Product category  | Couture                                                                                                                      |
| Composition       | Natural wallcovering on non-woven backing                                                                                    |
| Description       | Wallcovering made of handwoven and coloured jute                                                                             |
| Dimensions        | Width 91.44 cm (36.00"), sold by the linear metre/yard                                                                       |
| Pattern repeat    | Free match 0 cm (0.00")                                                                                                      |
| Remark            | The pattern Align is a patchwork of real<br>jute, that obtains an excellent colour<br>fastness thanks to a special treatment |
| Adhesive          | Arte Clearpro or a good quality dispersion adhesive                                                                          |
| How to paste      | Moisten the product, paste the wall                                                                                          |
| Light resistance  | Good lightfastness                                                                                                           |
| How to remove     | Strippable                                                                                                                   |
| Fire retardant EU | B-s1, d0                                                                                                                     |
| Fire retardant US | Class A                                                                                                                      |
| Maintenance       | Spongeable during hanging (dab away<br>damp glue)                                                                            |

#### Colourways (5)

47501

47503

47504

More info? <u>Click here</u>

Order samples, calculate quantities, view instructional videos, download technical information and more: www.arte-international.com