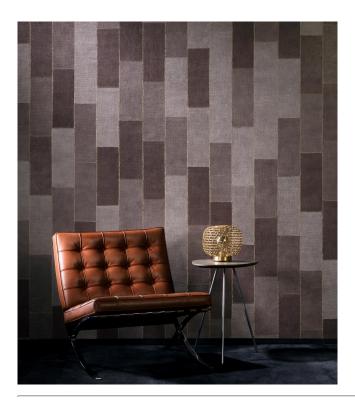

How to paste Light resistance How to remove Fire retardant EU Fire retardant US Maintenance 47503 · Camouflage Couture Natural wallcovering on non-woven backing Wallcovering made of handwoven and coloured jute Width 91.44 cm (36.00"), sold by the linear metre/yard Free match 0 cm (0.00") The pattern Align is a patchwork of real jute, that obtains an excellent colour fastness thanks to a special treatment Arte Clearpro or a good quality dispersion adhesive Moisten the product, paste the wall Good lightfastness Strippable B-s1, d0 Class A