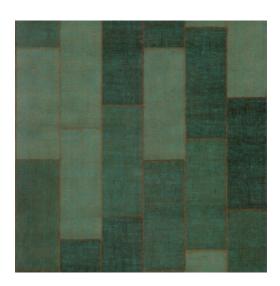

How to paste Light resistance How to remove Fire retardant EU Fire retardant US Maintenance 47503 · Camouflage Couture Natural wallcovering on non-woven backing Wallcovering made of handwoven and coloured jute Width 91.44 cm (36.00"), sold by the linear metre/yard Free match 0 cm (0.00") The pattern Align is a patchwork of real jute, that obtains an excellent colour fastness thanks to a special treatment Arte Clearpro or a good quality dispersion adhesive Moisten the product, paste the wall Good lightfastness Strippable B-s1, d0 Class A