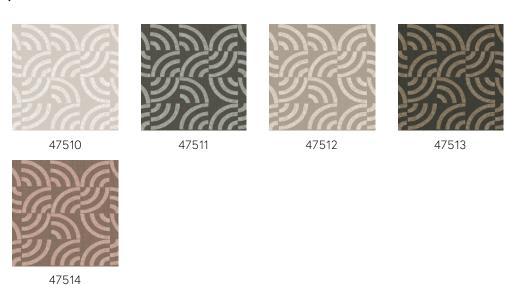

ice versa. With Revera, we highlight those close ties: classic textile patterns are given a modern twist with foil, flock or real textile in this new collection of wallcoverings.

#### Technical specifications

Reference <u>47510</u>
Product category Exquisite

Composition Non-woven wallcovering

Description Non-woven wallcovering inspired by

textures and patterns from the textile

industry

Dimensions Width 90 cm (35.43"), sold by the linear

metre/yard

Pattern repeat Free match 0 cm (0.00"), respecting the

design height of 16 cm (6.30")

Adhesive Arte Clearpro or a good quality dispersion

adhesive

How to paste Paste the wall
Light resistance Good lightfastness

How to remove Strippable
Fire retardant EU B-s1, d0
Fire retardant US Class A
Maintenance Washable





## Colourways (5)



#### View



## More info? Click here

Order samples, calculate quantities, view instructional videos, download technical information and more: www.arte-international.com