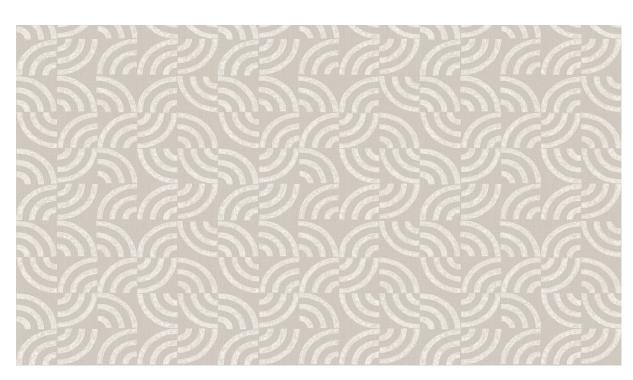

Dimensions Width 90 cm (35.43"), sold by the linear

metre/yard

Pattern repeat Free match 0 cm (0.00"), respecting the

design height of 16 cm (6.30")

Adhesive Arte Clearpro or a good quality dispersion

adhesive