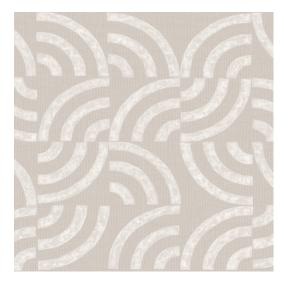

#### Technical specifications

Reference <u>47510</u>
Product category Exquisite

Composition Non-woven wallcovering

Description Non-woven wallcovering inspired by

textures and patterns from the textile

industry

Dimensions Width 90 cm (35.43"), sold by the linear

metre/yard

Pattern repeat Free match 0 cm (0.00"), respecting the

design height of 16 cm (6.30")

Adhesive Arte Clearpro or a good quality dispersion

adhesive