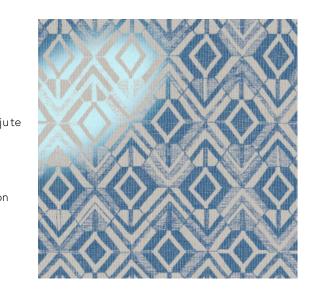

## **Technical specifications**

| Reference         | <u>47520</u>                                                                                                               |
|-------------------|----------------------------------------------------------------------------------------------------------------------------|
| Product category  | Exquisite                                                                                                                  |
| Composition       | Non-woven wallcovering                                                                                                     |
| Description       | Non-woven wallcovering inspired by<br>textures and patterns from the textile<br>industry, combined with a patchwork of jut |
| Dimensions        | Width 90 cm (35.43"), sold by the linear<br>metre/yard                                                                     |
| Pattern repeat    | Straight match 64 cm (25.20")                                                                                              |
| Adhesive          | Arte Clearpro or a good quality dispersion adhesive                                                                        |
| How to paste      | Paste the wall                                                                                                             |
| Light resistance  | Good lightfastness                                                                                                         |
| How to remove     | Strippable                                                                                                                 |
| Fire retardant EU | B-s1, d0                                                                                                                   |
| Fire retardant US | Class A                                                                                                                    |
| Maintenance       | Washable                                                                                                                   |
|                   |                                                                                                                            |