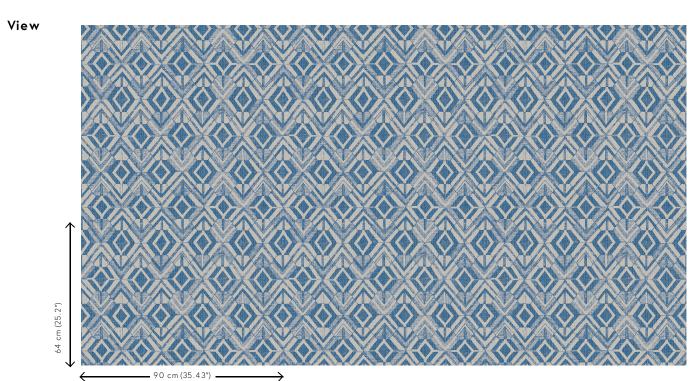

## **Technical specifications**

| Reference         | <u>47520</u>                                                                                                               |
|-------------------|----------------------------------------------------------------------------------------------------------------------------|
| Product category  | Exquisite                                                                                                                  |
| Composition       | Non-woven wallcovering                                                                                                     |
| Description       | Non-woven wallcovering inspired by<br>textures and patterns from the textile<br>industry, combined with a patchwork of jut |
| Dimensions        | Width 90 cm (35.43"), sold by the linear<br>metre/yard                                                                     |
| Pattern repeat    | Straight match 64 cm (25.20")                                                                                              |
| Adhesive          | Arte Clearpro or a good quality dispersion adhesive                                                                        |
| How to paste      | Paste the wall                                                                                                             |
| Light resistance  | Good lightfastness                                                                                                         |
| How to remove     | Strippable                                                                                                                 |
| Fire retardant EU | B-s1, d0                                                                                                                   |
| Fire retardant US | Class A                                                                                                                    |
| Maintenance       | Washable                                                                                                                   |
|                   |                                                                                                                            |