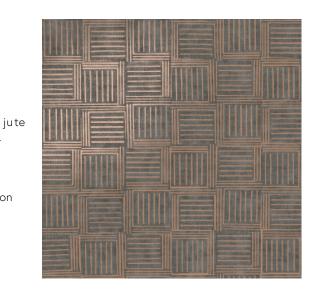

## Technical specifications

| Reference         | <u>47530</u>                                                                                                               |
|-------------------|----------------------------------------------------------------------------------------------------------------------------|
| Product category  | Exquisite                                                                                                                  |
| Composition       | Non-woven wallcovering                                                                                                     |
| Description       | Non-woven wallcovering inspired by<br>textures and patterns from the textile<br>industry, combined with a patchwork of jut |
| Dimensions        | Width 90 cm (35.43"), sold by the linear<br>metre/yard                                                                     |
| Pattern repeat    | Straight match 21.33 cm (8.40")                                                                                            |
| Adhesive          | Arte Clearpro or a good quality dispersion<br>adhesive                                                                     |
| How to paste      | Paste the wall                                                                                                             |
| Light resistance  | Good lightfastness                                                                                                         |
| How to remove     | Strippable                                                                                                                 |
| Fire retardant EU | B-s1, d0                                                                                                                   |
| Fire retardant US | Class A                                                                                                                    |
| Maintenance       | Washable                                                                                                                   |
|                   |                                                                                                                            |