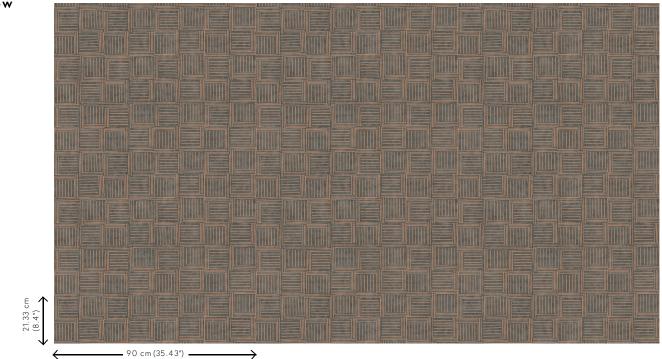

## Technical specifications

| Reference         | <u>47530</u>                                                                                                               |
|-------------------|----------------------------------------------------------------------------------------------------------------------------|
| Product category  | Exquisite                                                                                                                  |
| Composition       | Non-woven wallcovering                                                                                                     |
| Description       | Non-woven wallcovering inspired by<br>textures and patterns from the textile<br>industry, combined with a patchwork of jut |
| Dimensions        | Width 90 cm (35.43"), sold by the linear<br>metre/yard                                                                     |
| Pattern repeat    | Straight match 21.33 cm (8.40")                                                                                            |
| Adhesive          | Arte Clearpro or a good quality dispersion<br>adhesive                                                                     |
| How to paste      | Paste the wall                                                                                                             |
| Light resistance  | Good lightfastness                                                                                                         |
| How to remove     | Strippable                                                                                                                 |
| Fire retardant EU | B-s1, d0                                                                                                                   |
| Fire retardant US | Class A                                                                                                                    |
| Maintenance       | Washable                                                                                                                   |
|                   |                                                                                                                            |