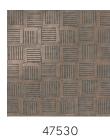

## Technical specifications

| Reference         | <u>47530</u>                                                                                                               |
|-------------------|----------------------------------------------------------------------------------------------------------------------------|
| Product category  | Exquisite                                                                                                                  |
| Composition       | Non-woven wallcovering                                                                                                     |
| Description       | Non-woven wallcovering inspired by<br>textures and patterns from the textile<br>industry, combined with a patchwork of jut |
| Dimensions        | Width 90 cm (35.43"), sold by the linear<br>metre/yard                                                                     |
| Pattern repeat    | Straight match 21.33 cm (8.40")                                                                                            |
| Adhesive          | Arte Clearpro or a good quality dispersion<br>adhesive                                                                     |
| How to paste      | Paste the wall                                                                                                             |
| Light resistance  | Good lightfastness                                                                                                         |
| How to remove     | Strippable                                                                                                                 |
| Fire retardant EU | B-s1, d0                                                                                                                   |
| Fire retardant US | Class A                                                                                                                    |
| Maintenance       | Washable                                                                                                                   |
|                   |                                                                                                                            |