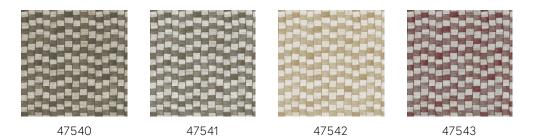

## Colourways (4)

More info? <u>Click here</u>

4

\_ 90 cm (35.43") \_

64 cm (25.2")

View

 $\rightarrow$ 

wallcoverings for the ultimate in refinement