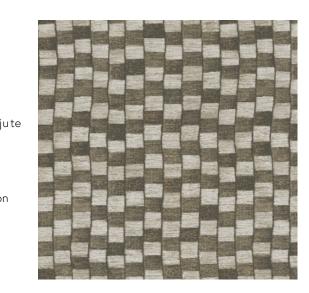

## Technical specifications

| Reference         | 47540                                                                                                                      |
|-------------------|----------------------------------------------------------------------------------------------------------------------------|
| Product category  | Exquisite                                                                                                                  |
| Composition       | Non-woven wallcovering                                                                                                     |
| Description       | Non-woven wallcovering inspired by<br>textures and patterns from the textile<br>industry, combined with a patchwork of jut |
| Dimensions        | Width 90 cm (35.43"), sold by the linear metre/yard                                                                        |
| Pattern repeat    | Straight match 64 cm (25.20")                                                                                              |
| Adhesive          | Arte Clearpro or a good quality dispersion adhesive                                                                        |
| How to paste      | Paste the wall                                                                                                             |
| Light resistance  | Good lightfastness                                                                                                         |
| How to remove     | Strippable                                                                                                                 |
| Fire retardant EU | B-s1, d0                                                                                                                   |
| Fire retardant US | Class A                                                                                                                    |
| Maintenance       | Spongeable during hanging (dab away<br>damp glue)                                                                          |