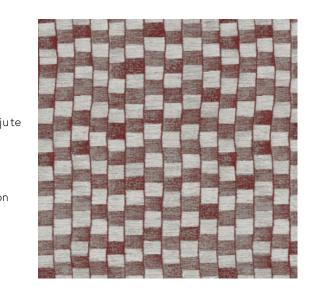

## Technical specifications

| Reference         | 47543                                                                                                                      |
|-------------------|----------------------------------------------------------------------------------------------------------------------------|
| Product category  | Exquisite                                                                                                                  |
| Composition       | Non-woven wallcovering                                                                                                     |
| Description       | Non-woven wallcovering inspired by<br>textures and patterns from the textile<br>industry, combined with a patchwork of jut |
| Dimensions        | Width 90 cm (35.43"), sold by the linear metre/yard                                                                        |
| Pattern repeat    | Straight match 64 cm (25.20")                                                                                              |
| Adhesive          | Arte Clearpro or a good quality dispersion adhesive                                                                        |
| How to paste      | Paste the wall                                                                                                             |
| Light resistance  | Good lightfastness                                                                                                         |
| How to remove     | Strippable                                                                                                                 |
| Fire retardant EU | B-s1, d0                                                                                                                   |
| Fire retardant US | Class A                                                                                                                    |
| Maintenance       | Spongeable during hanging (dab away<br>damp glue)                                                                          |