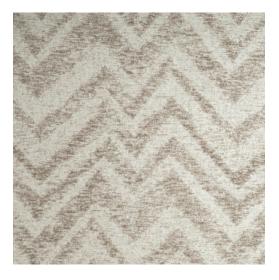

## Technical specifications

Reference <u>47550</u> • Aged Cedar

Product category Exquisite

Composition Non-woven wallcovering

Description Non-woven wallcovering inspired by

textures and patterns from the textile industry, combined with a patchwork of jute