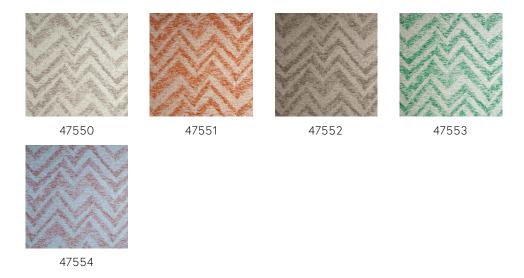

# Colourways (5)

## Technical specifications

Reference <u>47550</u> • Aged Cedar

Product category Exquisite

Composition Non-woven wallcovering

Description Non-woven wallcovering inspired by

textures and patterns from the textile industry, combined with a patchwork of jute