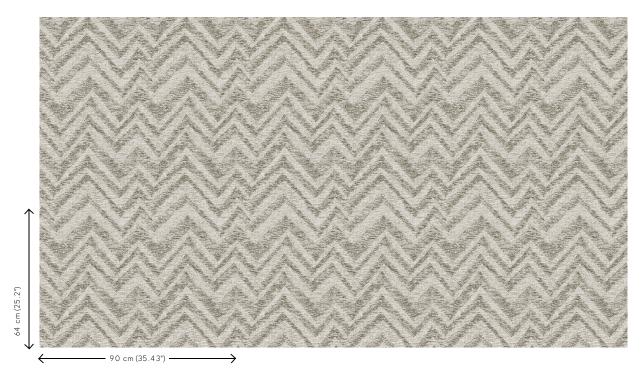

Dimensions Width 90 cm (35.43"), sold by the linear

metre/yard

Pattern repeat Straight match 64 cm (25.20")

Adhesive Arte Clearpro or a good quality dispersion

adhesive

How to paste Paste the wall
Light resistance Good lightfastness